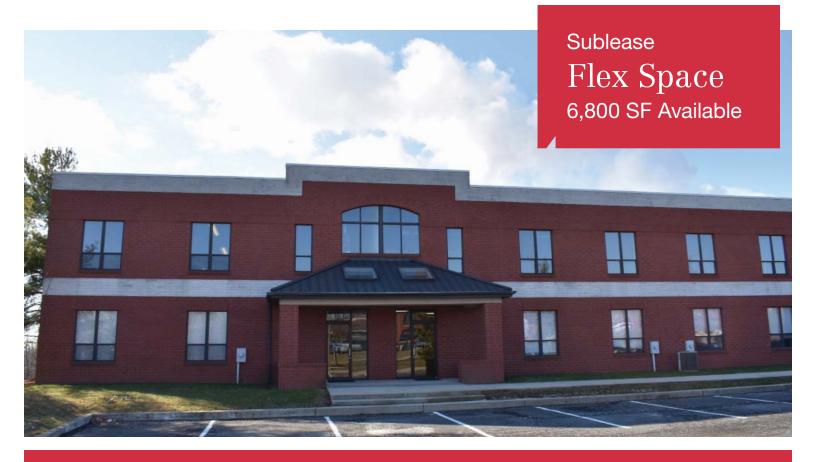

## 211 Commerce Court, Pottstown, PA 19464

## **Property Highlights**

- 6,800 SF of Flex Space
- \$6.00/SF NNN
- Term expires 5/31/2020
- Abundant parking
- Tractor trailer access
- Loading options include 2 loading docks and 1 drive-in bay
- Ceiling clearance of 20'
- Open / flexible floor plan
- Located along U.S. 422 Corridor
- Minutes from Philadelphia Premium Outlets