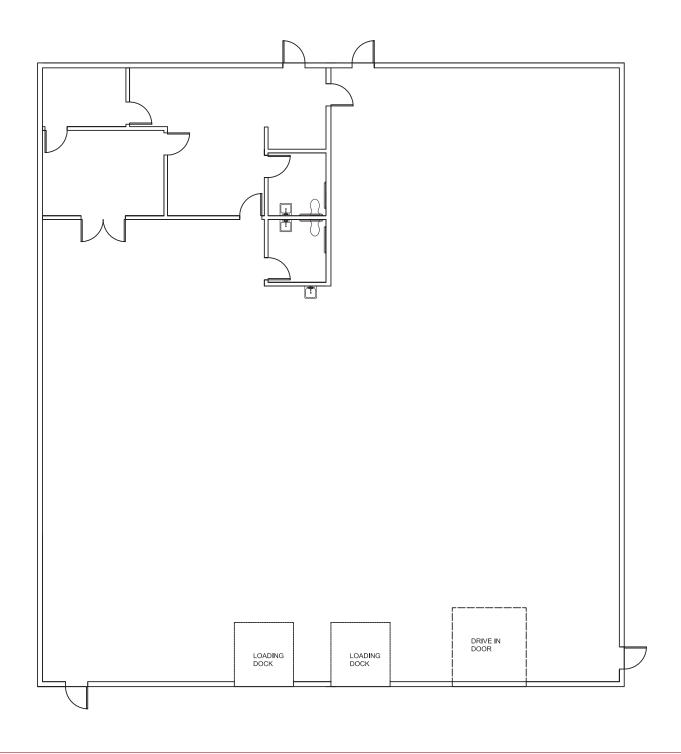

## **Property Highlights**

- 6,800 SF of Flex Space
- \$6.00/SF NNN
- Term expires 5/31/2020
- Abundant parking
- Tractor trailer access
- Loading options include 2 loading docks and 1 drive-in bay
- Ceiling clearance of 20'
- Open / flexible floor plan
- Located along U.S. 422 Corridor
- Minutes from Philadelphia Premium Outlets