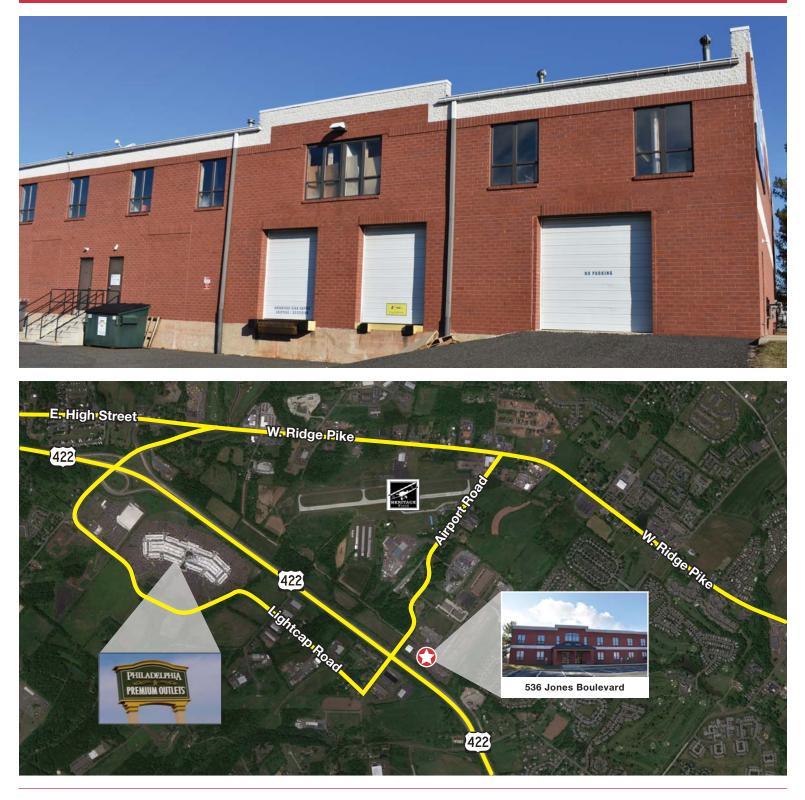

## 211 Commerce Court, Pottstown, PA 19464

## **Property Highlights**

- 6,800 SF of Flex Space
- \$6.00/SF NNN
- Term expires 5/31/2020
- Abundant parking
- Tractor trailer access
- Loading options include 2 loading docks and 1 drive-in bay
- Ceiling clearance of 20'
- Open / flexible floor plan
- Located along U.S. 422 Corridor
- Minutes from Philadelphia Premium Outlets