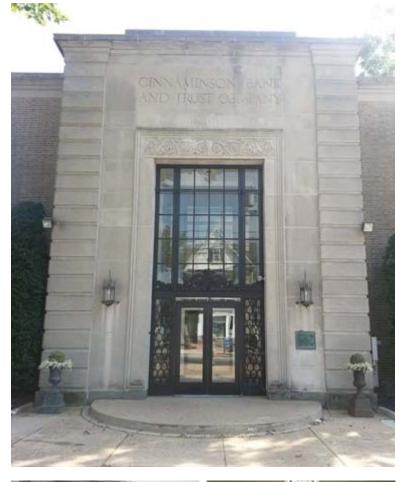

# Historic Former Cinnaminson Bank and Trust Company

Located in the heart of Riverton, NJ Recently renovated

### Historically certified and fully renovated 7,000 square foot building

- Great opportunity for a number of users including, Event/Catering company, Restaurant, Retail, Creative user or office user.
- Minutes from the Tacony-Palmyra Bridge
- One block from the NJ Transit River Line Light Rail Riverton Stop