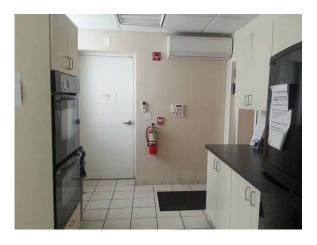

# 4,000 SF fully renovated interior space

#### **Availabilities**

- 3,000 square foot first floor
  - 3 unisex bathrooms (2 ADA compliant)
  - warming kitchen
- 1,000 square foot mezzanine
  - 1 unisex bathroom
  - office/conference room space
- 3,000 square foot basement