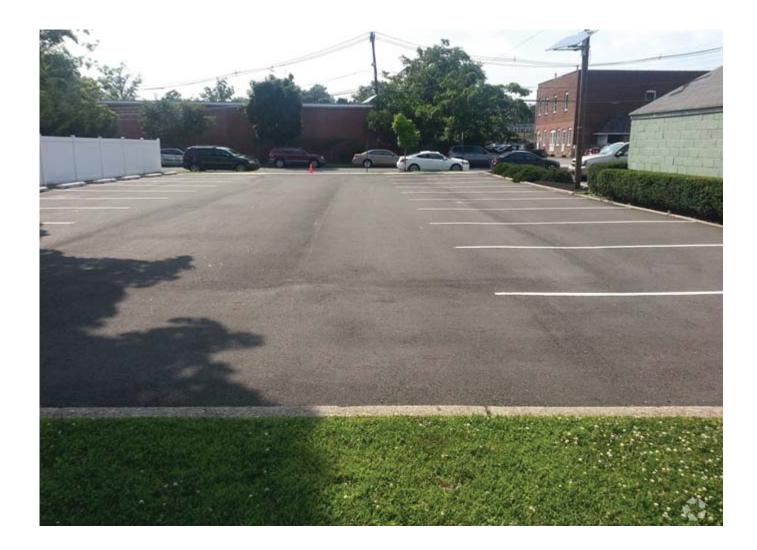

#### Land - 17,859 SF

- Comprised of two separate lots
  - Lot 1 Building & Parking Lot 190' x 50'
  - Lot 2 Additional Parking and/or possible development site 135' x 60'
- 30 Parking spaces

For more information, please contact: