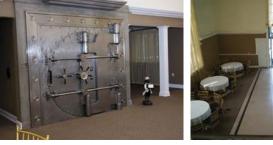

# 4,000 SF fully renovated interior space

#### **Availabilities**

- 3,000 square foot first floor
  - 3 unisex bathrooms (2 ADA compliant)
  - warming kitchen
- 1,000 square foot mezzanine
  - 1 unisex bathroom
  - office/conference room space
- 3,000 square foot basement