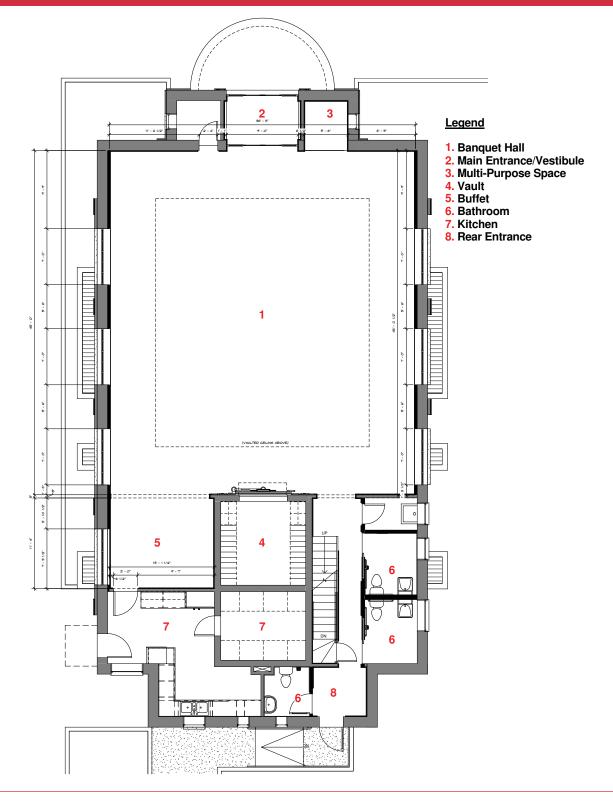

## Floor Plan

For more information, please contact:

Thomas Bond tbond@geisrealty.com (215) 568-1755 Duane Morris Plaza 30 South 17th Street, Suite 810 Philadelphia, PA 19103 (215) 568-7222 Tel (215) 568-5043 Fax www.geisrealty.com

#### **Availabilities**

- 3,000 square foot first floor
  - 3 unisex bathrooms (2 ADA compliant)
  - warming kitchen
- 1,000 square foot mezzanine
  - 1 unisex bathroom
  - office/conference room space
- 3,000 square foot basement