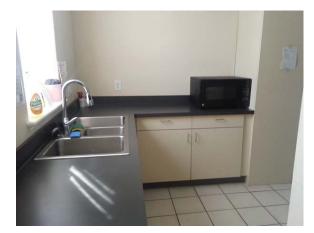

# 4,000 SF fully renovated interior space

#### **Availabilities**

- 3,000 square foot first floor
  - 3 unisex bathrooms (2 ADA compliant)
  - warming kitchen
- 1,000 square foot mezzanine
  - 1 unisex bathroom
  - office/conference room space
- 3,000 square foot basement