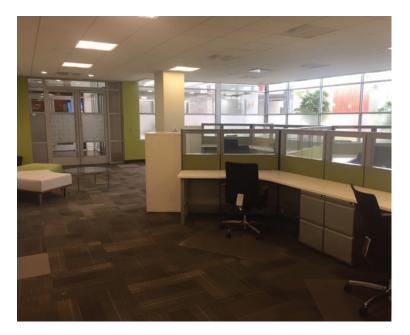

### Unique Tech / Branding Firm Space with Collaborative Design Features

Will consider dividing to 4,449 RSF with co-tenancy and ability to share kitchen and other amenities.

- Smaller suite comprising of 4,449 SF, situated directly across from elevators
- Will add galley kitchen
- Total Plug & Play suite