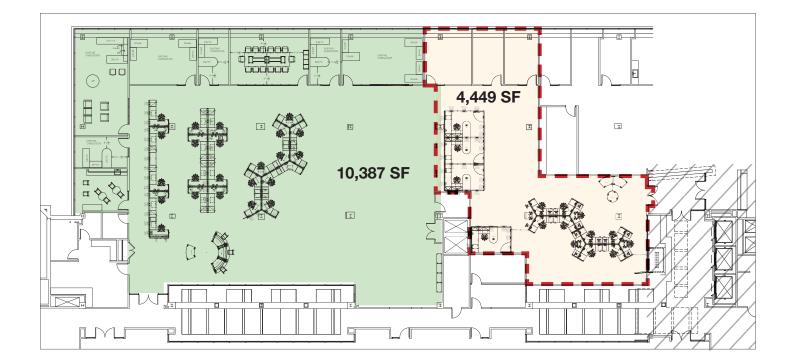

### Unique Tech / Branding Firm Space with Collaborative Design Features

Will consider dividing to 4,449 RSF with co-tenancy and ability to share kitchen and other amenities.

- Smaller suite comprising of 4,449 SF, situated directly across from elevators
- Will add galley kitchen
- Total Plug & Play suite