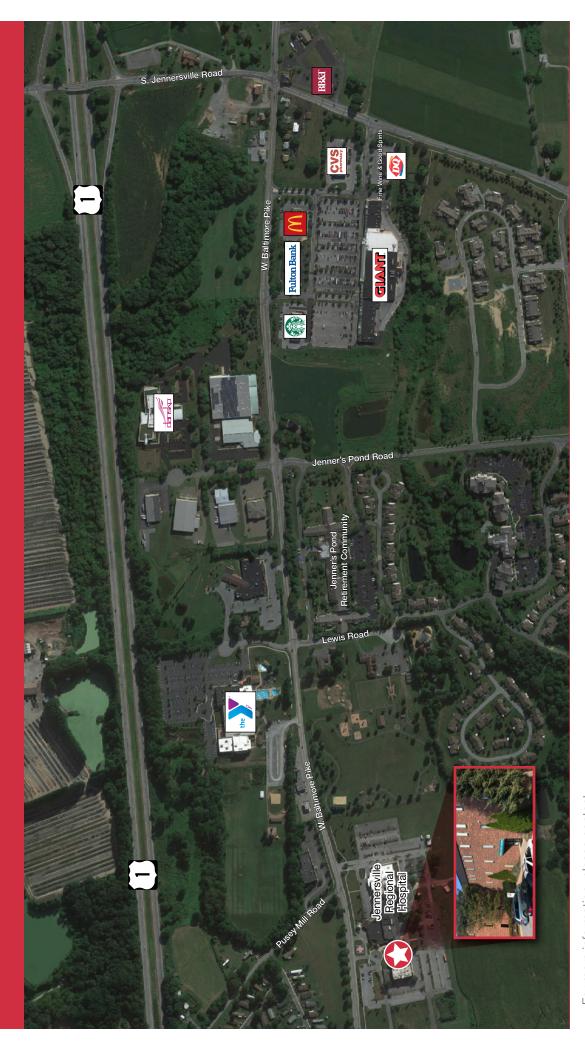

## 1011 West Baltimore Pike

West Grove, PA 19390

### **Property Highlights**

- Direct access to Jennersville Regional Hospital from multiple floors
- Located right off of the Route 1 Bypass
- Minutes from downtown West Grove
- Abundant parking
- Well capitalized ownership
- Custom fitout to your needs
- Flexible lease terms