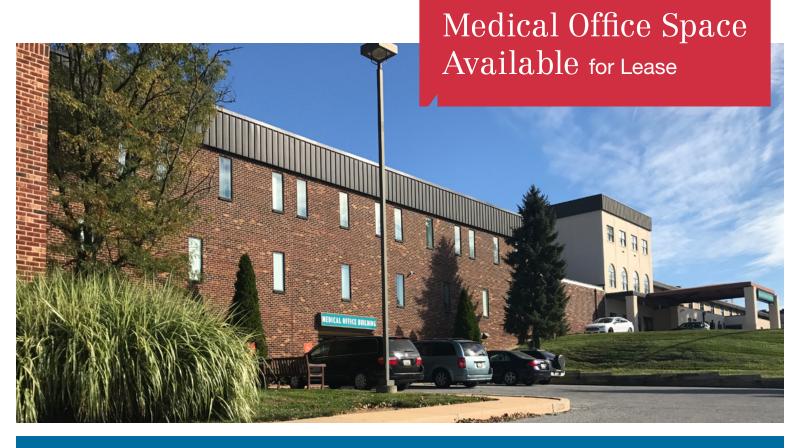

## 1011 West Baltimore Pike

West Grove, PA 19390

### **Property Highlights**

- Direct access to Jennersville Regional Hospital from multiple floors
- Located right off of the Route 1 Bypass
- Minutes from downtown West Grove
- Abundant parking
- Well capitalized ownership
- Custom fitout to your needs
- Flexible lease terms