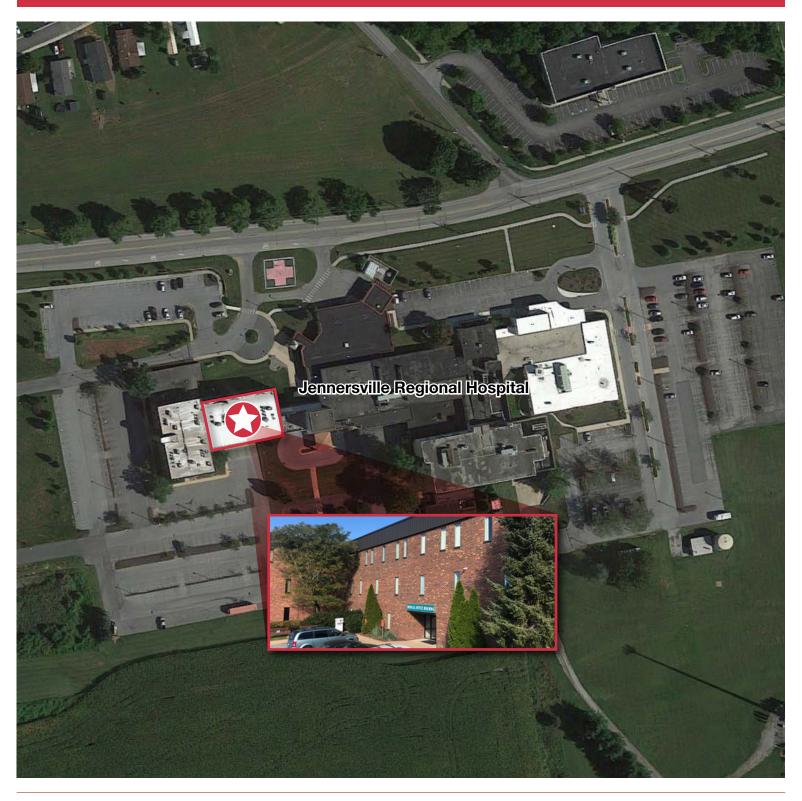

### **Property Highlights**

- Direct access to Jennersville Regional Hospital from multiple floors
- Located right off of the Route 1 Bypass
- Minutes from downtown West Grove
- Abundant parking
- Well capitalized ownership
- Custom fitout to your needs
- Flexible lease terms