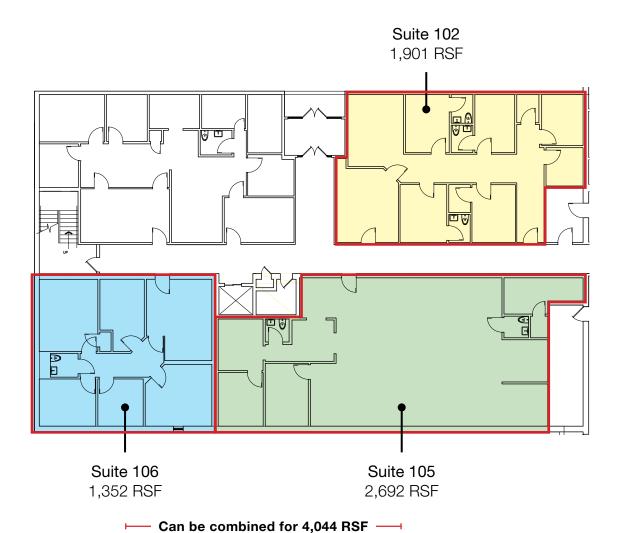

### **Availability**

• Suite 102 1,901 RSF

• Suite 105 2,692 RSF

• Suite 106 1.352 RSF

### Can be combined for 4,044 RSF

• Suite 200 1,522 RSF

• Suite 201 1.462 RSF

• Suite 202 1,458 RSF

• Suite 203 1,329 RSF

Can be combined for 5,771 RSF

• Suite 206 1,668 RSF

• Suite 304 4,160 RSF

### First Floor Plan

For more information, please contact:

Adam Knox aknox@geisrealty.com

Morgan Braendel mbraendel@geisrealty.com