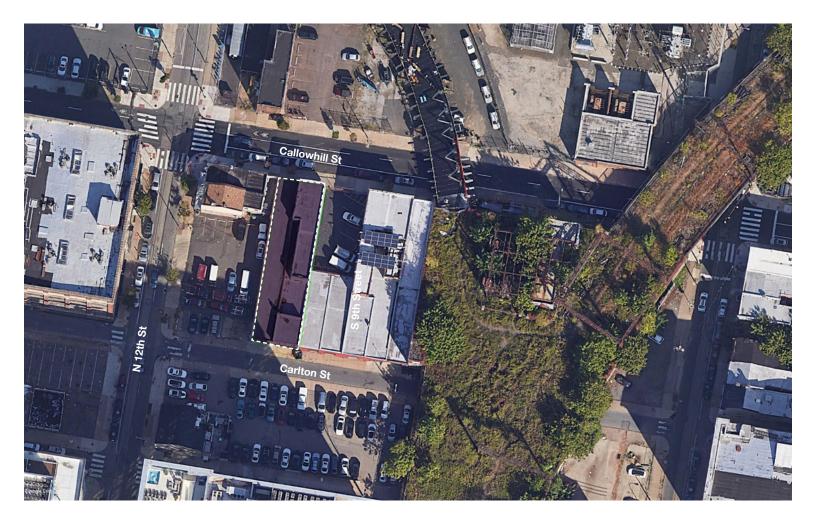

#### Location

| Parcel #:             | 88-4-4517-32               |
|-----------------------|----------------------------|
| Owner Name:           | Bruce D. Shelly            |
| Lot Size:             | 5,016 SF on 0.12 AC        |
| Standard Use Code:    | Industrial                 |
| Standard Description: | Warehouse, Office, Storage |
| Zoning:               | RMX3                       |