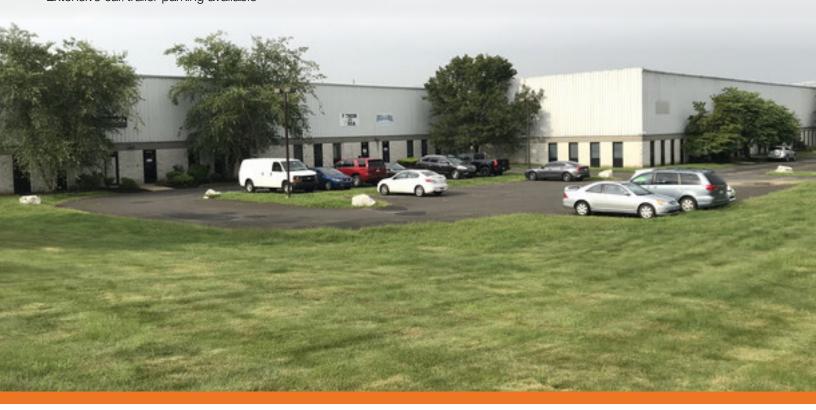

#### **Property Highlights**

- 11,250 SF single story industrial space for sublease
  - Approximately 7,000 SF warehouse space
  - Approximately 3,250 SF office space
- Available through August 31, 2023
- Clear ceiling height of 18'-25'
- One (1) tailgate loading dock with one (1) drive-in door (ramped)
- Sprinkler system (wet)
- Extensive car/trailer parking available