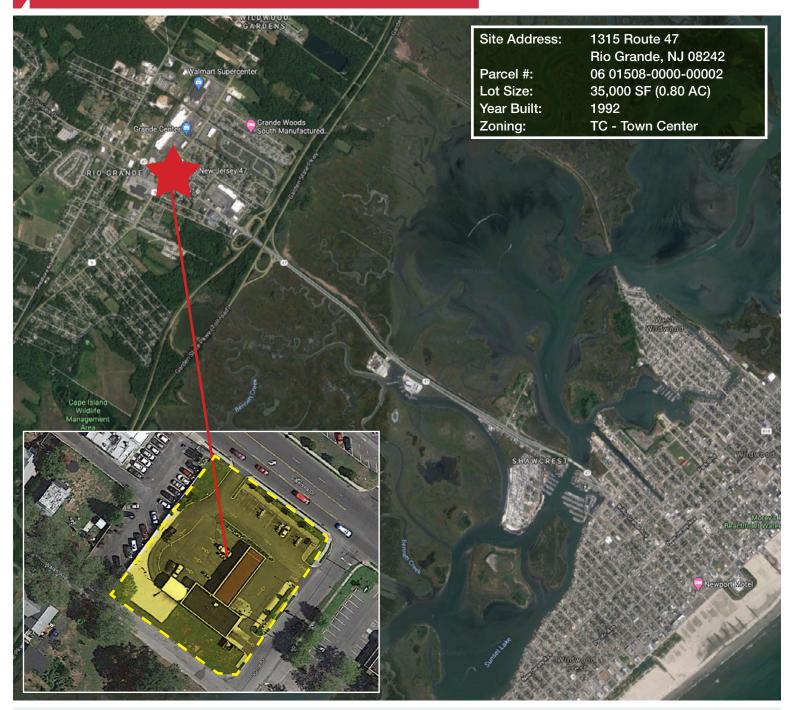

## 1315 Route 47 Rio Grande, NJ 08242

### Property Information

• Site Size: 35,000 SF (0.8 Acres)

• Zoning: TC - Town Center

Scott Mertz, SIOR

(856) 802 6529

scott.mertz@naimertz.com

For more information:

Andrew Johnson

#### Location

For more information:

Andrew Johnson

andrew.johnson@naimertz.com
(856) 305-3706

Scott Mertz, SIOR scott.mertz@naimertz.com (856) 802 6529

21 Roland Avenue // Mount Laurel, NJ 08054 (856) 234 9600 Tel // (856) 234 4957 Fax naimertz.com