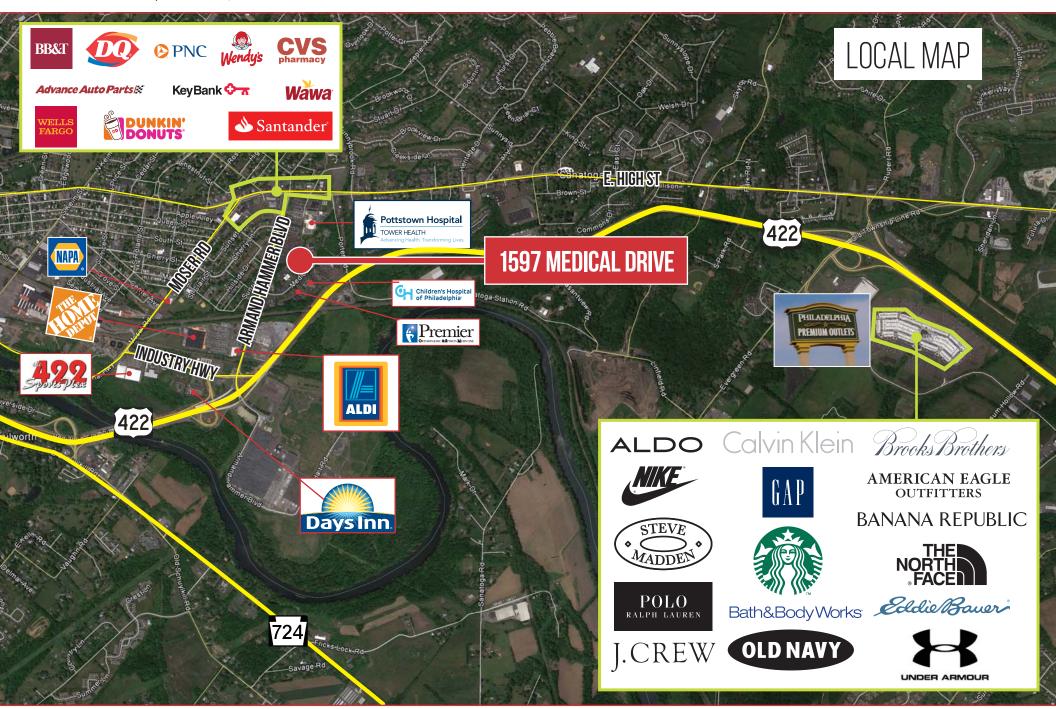

# PROMINENT LOCATION, CONVENIENT ACCESS & LOCAL AMENITIES

- Backs up to Pottstown Memorial Medical Center
- Nestled in a park with a plethora of other medical tenants
- Convenient access to US Rt 422, Rt 100, Rt 724
- Minutes away from Philadelphia Premium Outlets among other retail destinations
- Access to a large pool of healthcare and other medical professionals