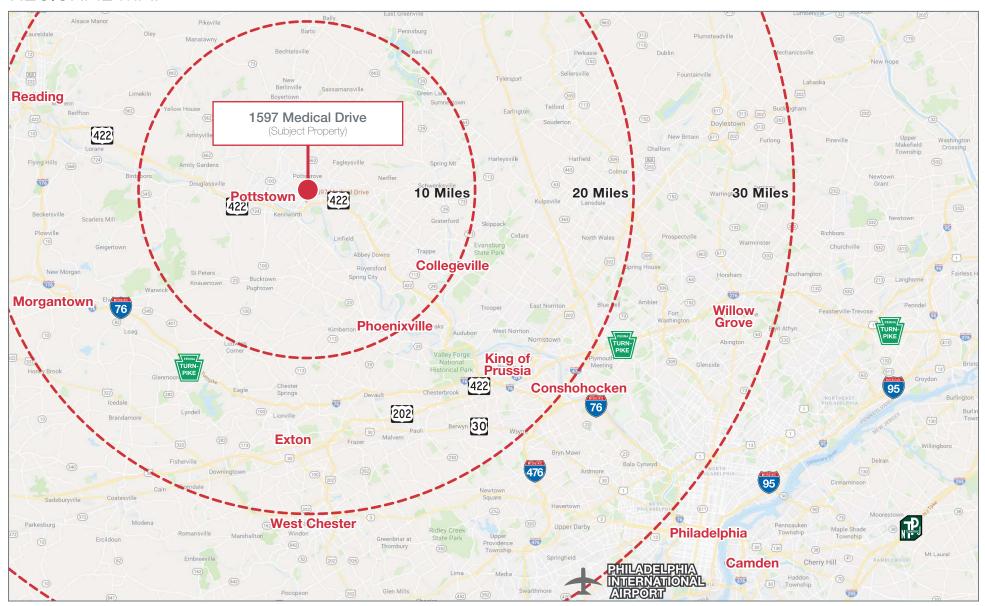

9,753 SF
- Well accredited tenants on long term leases
- High end finishes throughout
- Impeccable physical condition
- No deferred maintenance

#### **EFFICIENT DESIGN**

- ADA compliant
- Ground level access to both floors
- Modern architectural design
- Minimal common area maintenance

### **PREMIER ASSET**

- Modern medical office space
- Constructed in 2011
- Abundant Parking ratio of ± 4.2/1,000 SF

# PROMINENT LOCATION, CONVENIENT ACCESS & LOCAL AMENITIES

- Backs up to Pottstown Memorial Medical Center
- Nestled in a park with a plethora of other medical tenants
- Convenient access to US Rt 422, Rt 100, Rt 724
- Minutes away from Philadelphia Premium Outlets among other retail destinations
- Access to a large pool of healthcare and other medical professionals





# REGIONAL MAP





1597 MEDICAL DRIVE, POTTSTOWN, PA





# Call For Offers

# Initial Call for Offers: Tuesday, April 10, 2018 by 4:00pm EST

# **Property Tours:**

By appointment only.

Please do not attempt to tour the property outside of your scheduled appointment.



# NAI Geis Realty Group, Inc.

996 Old Eagle School Road Suite 1117 Wayne, PA 19087 www.geisrealty.com

#### Adam Knox

Vice President aknox@geisrealty.com (610) 989-0300

#### Sean Higgins

Associate shiggins@geisrealty.com (610) 989-0300



# For additional information, please contact:

# NAI Geis Realty Group, Inc.

996 Old Eagle School Road Suite 1117 Wayne, PA 19087 www.geisrealty.com (610) 989-0300

#### Adam Knox

Vice President
aknox@geisrealty.com

#### Sean Higgins

Associate shiggins@geisrealty.com

# Disclaimer

This offerin