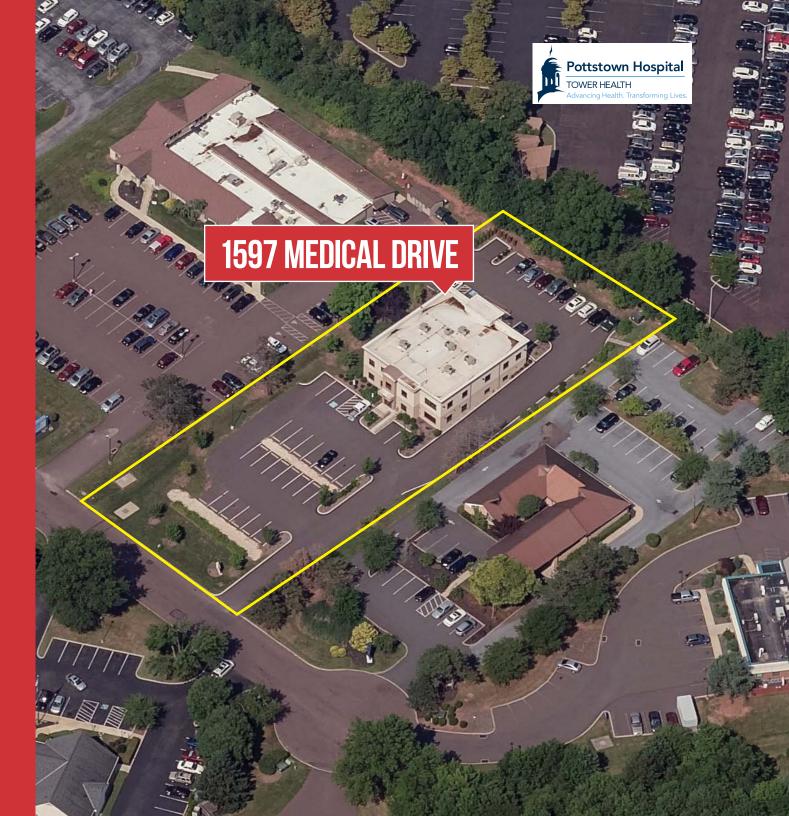

# 100% LEASED MEDICAL OFFICE BUILDING FOR SALE 1597 MEDICAL DRIVE POTTSTOWN, PA 19464

1597

For more information, please contact:

# Sean Higgins

Associate shiggins@geisrealty.com

NAI Geis Realty Group, Inc. is pleased to present for sale this 100% leased opportunity. **1597 Medical Drive** is a Class "A"+ multi-tenanted medical office building containing approximately 9,753 rentable square feet, located in Pottstown, PA.

### **PREMIER ASSET**

- Modern medical office space
- Constructed in 2011
- Abundant Parking ratio of ± 4.2/1,000 SF

# PROMINENT LOCATION, CONVENIENT ACCESS & LOCAL AMENITIES

- Backs up to Pottstown Memorial Medical Center
- Nestled in a park with a plethora of other medical tenants
- Convenient access to US Rt 422, Rt 100, Rt 724
- Minutes away from Philadelphia Premium Outlets among other retail destinations
- Access to a large pool of healthcare and other medical professionals