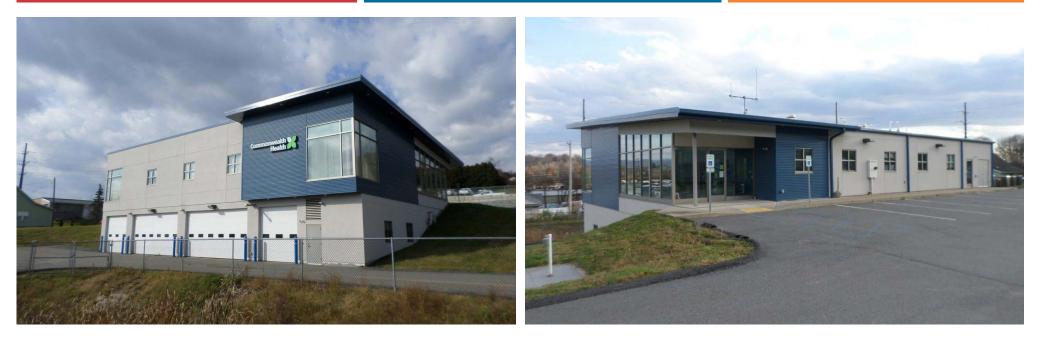

### 1 Oakwood Drive Scranton, PA 18504

Former Emergency Medical Services (EMS) Building in Excellent Condition

# FOR SALE Commercial Property \$1,300,000

#### Highlights

- Year built: 2014
- 10,324 square feet. Lower Level garage, Upper Level office
- 1.05 acres

- 43 parking spaces
- Sprinklered
- Electric: 3-Phase/4-Wire, one 800 Amp, and multiple 208Y/120V
- Four (4) drive-in doors two 21x11, one 12x11, and one 10x11
- Zoning CN: Neighborhood Commercial
- Taxes 2023: \$35,937