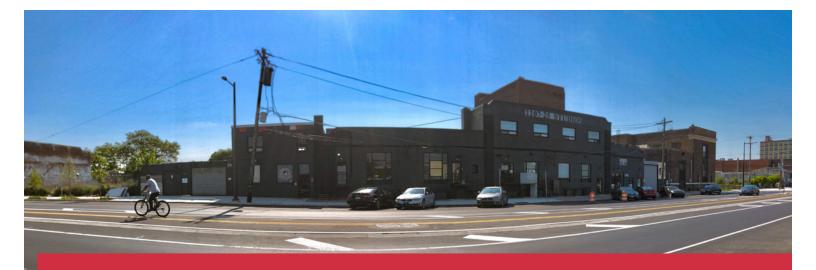

## 2207-25 N. American Street Philadelphia, PA 19133

#### **Property Highlights**

- 40,000 SF multi-tenanted converted building
- On-site ownership
- Private parking lot and ample street parking
- 5-10 minute walk to York-Dauphin stop on the Market-Frankford Line
- Serviced by SEPTA Bus routes 39,57 & 89 Route 57 stops at Fern Rock transportation center