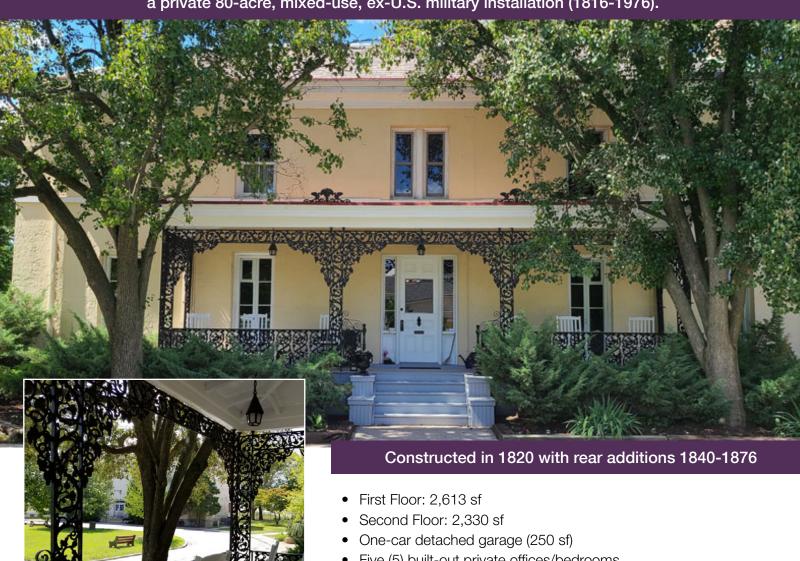

# Historic 5,000 SF Office/Home/Hybrid Condo The Arsenal

2275 Bridge Street #4, Philadelphia, PA 19137

Former headquarters of the Philadelphia Rare Books and Manuscripts Company housed within the old Junior Officers' Quarters of Philadelphia's historic Frankford Arsenal, a private 80-acre, mixed-use, ex-U.S. military installation (1816-1976).

- Five (5) built-out private offices/bedrooms
- Two (2) large, elegantly detailed first-floor conference/reception rooms
- Full kitchen
- Cast-iron porch facing the sensational parade ground that can be used for outside events
- Property registered with the Philadelphia Historical Commission