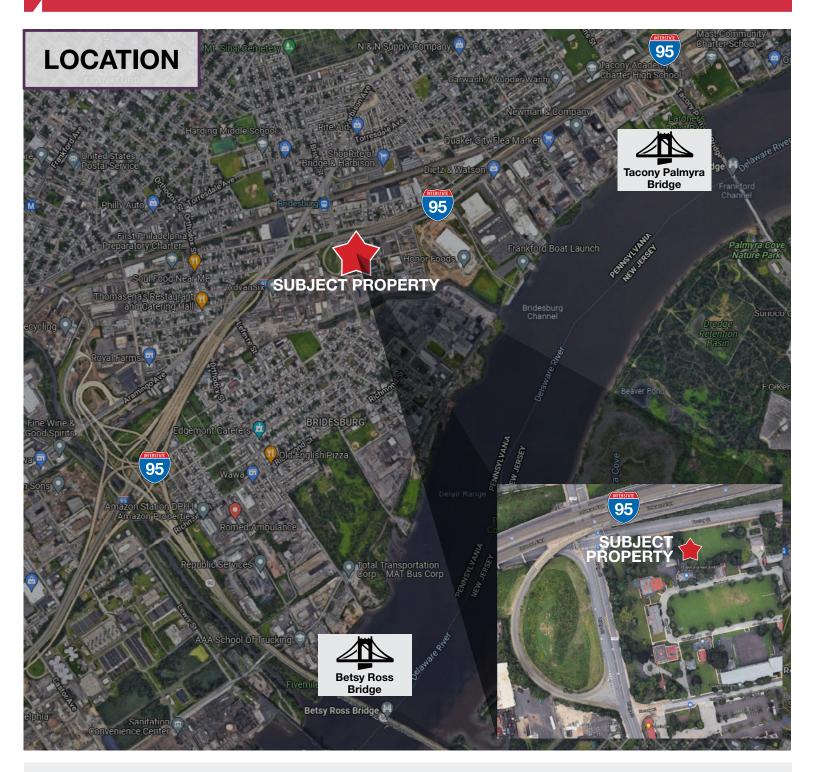

### Historic 5,000 SF Office/Home/Hybrid Condo

| HVAC                     | Gas fired forced warm air system and electric powered air-conditioning                                                                                                                                                                                                        |
|--------------------------|-------------------------------------------------------------------------------------------------------------------------------------------------------------------------------------------------------------------------------------------------------------------------------|
| Water & Sewer            | Public                                                                                                                                                                                                                                                                        |
| Parking                  | Ample free parking                                                                                                                                                                                                                                                            |
| Zoning                   | IRMX – Industrial Residential Mixed-Use                                                                                                                                                                                                                                       |
| Real Estate Taxes        | \$6,259 (2021)                                                                                                                                                                                                                                                                |
| Condominium<br>Fee       | \$1,034.61 per month                                                                                                                                                                                                                                                          |
| Location                 | The Arsenal is located at the Bridge Street exit of I-95 with immediate access to the Tacony Palmyra & Betsy Ross Bridges and is within minutes of Center City Philadelphia. The Ben Franklin Bridge and Walt Whitman Bridge and just minutes from US 1 Exit PA Turnpike.     |
| Public<br>Transportation | Septa Bus routes 73 & 84 stop at The Arsenal gates and the R-7 rail station is within two blocks of the campus.                                                                                                                                                               |
| Security                 | Being a historic former military facility, the campus is completely enclosed by a stone wall and vintage cast iron fencing. The Arsenal has security guard posts at both main gates and the security service monitors and patrols the campus 24 hours a day, 365 days a year. |