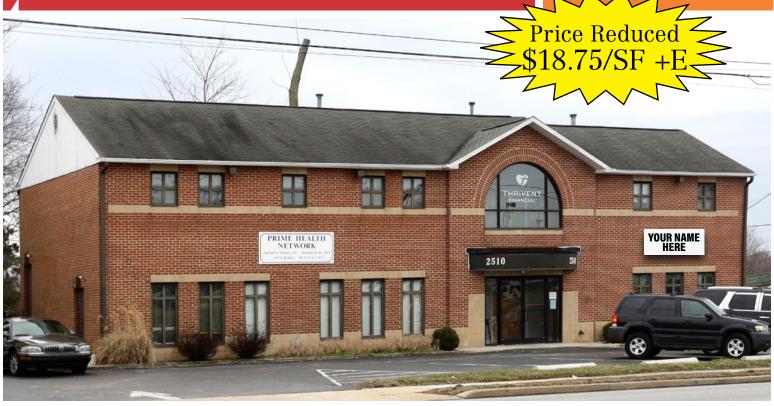

For Lease

2510 E. Township Line Road

Havertown, PA 19083

1,050 SF Office Space \$20,00/SF +E

## **Property Highlights**

- Close to public transportation
- Exceptional signage on well-traveled Route 1
- Restroom with shower in suite
- Common area men's and women's restroom
- Three offices
- Onsite management
- Large reception area
- 2.5 miles to I-476 Broomall
- 3.5 miles to I-476 Springfield
- Traffic count: 39,522\*