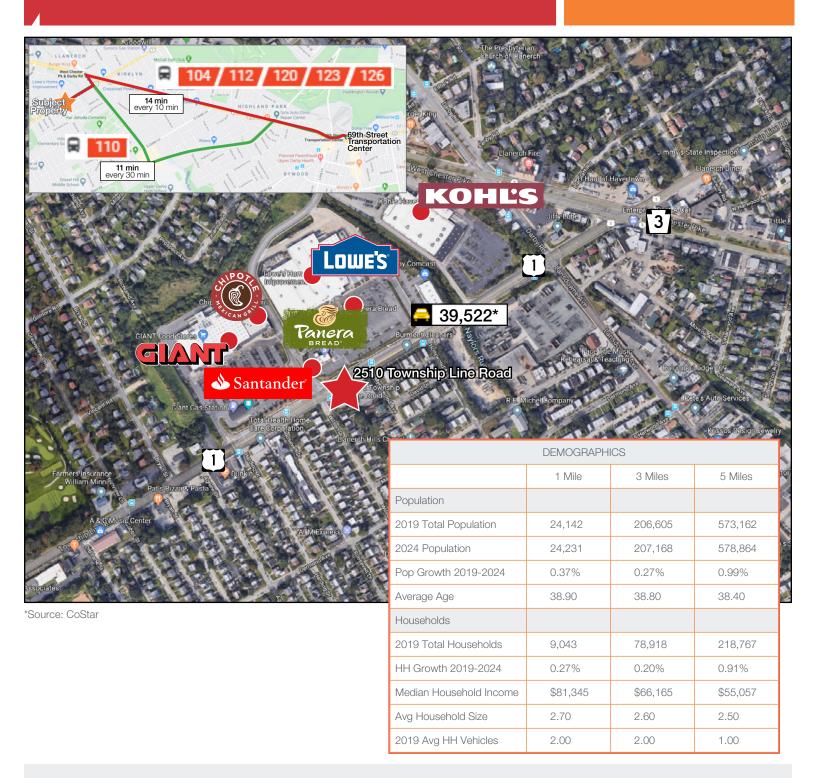

## **Property Highlights**

- Close to public transportation
- Exceptional signage on well-traveled Route 1
- Restroom with shower in suite
- Common area men's and women's restroom
- Three offices
- Onsite management
- Large reception area
- 2.5 miles to I-476 Broomall
- 3.5 miles to I-476 Springfield
- Traffic count: 39,522\*