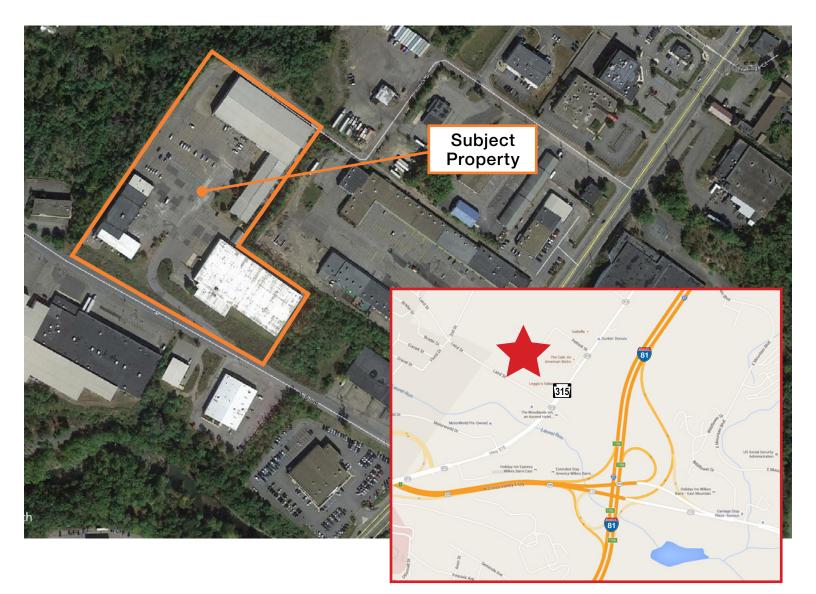

### 300 Laird Street Wilkes-Barre, PA 18702

Located right off Highway 315 and less than 5 minutes to I-81

For more information, please contact:

Mike Detter | SIOR mdetter@geisrealty.com (570) 468-8810 200 Abington Executive Park | Suite 202 | Clarks Summit, PA 18411 996 Old Eagle School Road | Suite 1117 | Wayne, PA 19087 www.geisrealty.com