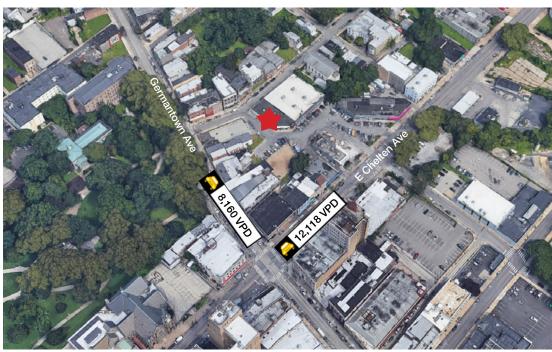

## 35 E. Chelten Avenue

Philadelphia, PA 19144

## For Lease 1,838 SF Available

- Join McDonald's, T-Mobile, AutoZone, Dollar Guy, Soul Food and Cluck & Gills
- Ample off-street parking
- Entrances on Germantown Avenue, Chelten Avenue, and Price Street
- Serviced by SEPTA bus routes 23, 26 & K