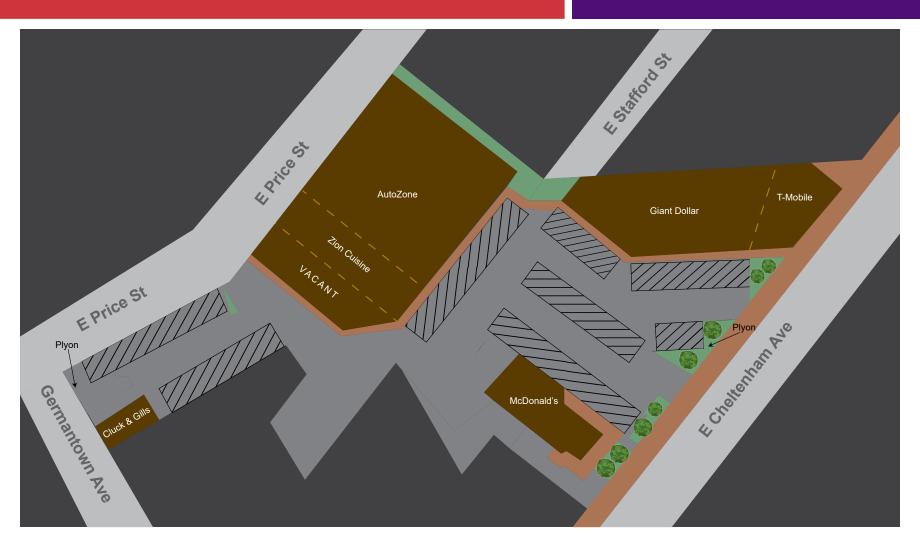

## For Lease 1,838 SF Available

- Join McDonald's, T-Mobile, AutoZone, Dollar Guy, Soul Food and Cluck & Gills
- Ample off-street parking
- Entrances on Germantown Avenue, Chelten Avenue, and Price Street
- Serviced by SEPTA bus routes 23, 26 & K

## Ample Parking

For more information:

Karl Schwemlein karls@geisrealty.com 215 253 5530 Duane Morris Plaza 30 South 17th Street, Suite 210 Philadelphia, PA 19103 Phone: 215 568 7222 Fax: 215 568 5043 geisrealty.com