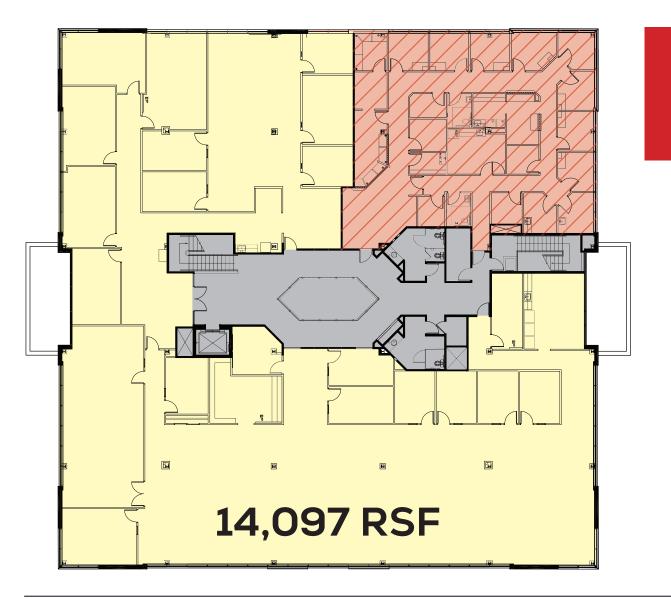

## FOR LEASE: **14,097 RSF** ON THE 2ND FLOOR

#### **Property Highlights**

- Class A Medical Office Building located in the Limerick Office Campus
- Ample parking: 4 spaces/1,000 SF
- Rental Rate: \$29.00/SF +E&J
- Great exposure to Route 422 traffic with average daily vehicle count of 7,000
- Convenient access to Route 422
- Nearby dining, shopping and hotels
- Short drive to Upper Schuylkill Valley Park