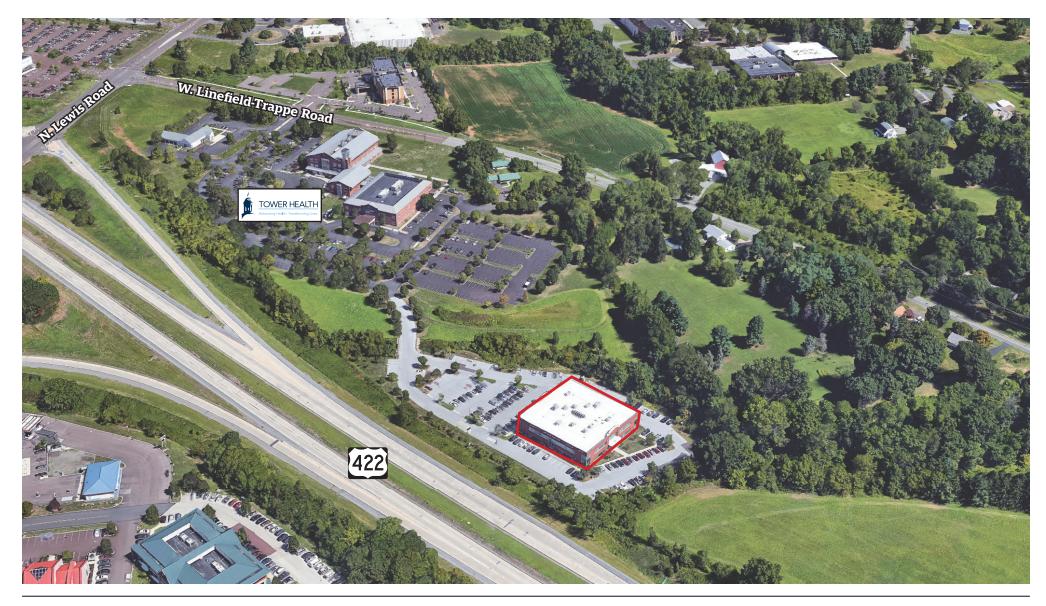

#### **Property Highlights**

- Class A Medical Office Building located in the Limerick Office Campus
- Ample parking: 4 spaces/1,000 SF
- Rental Rate: \$29.00/SF +E&J
- Great exposure to Route 422 traffic with average daily vehicle count of 7,000
- Convenient access to Route 422
- Nearby dining, shopping and hotels
- Short drive to Upper Schuylkill Valley Park