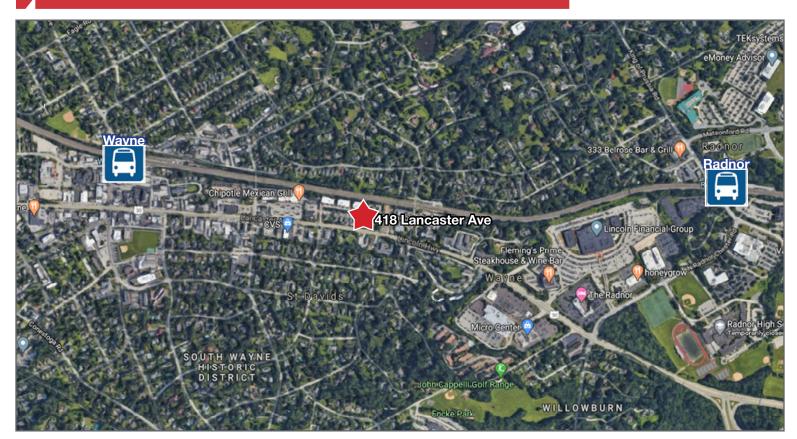

# 418 E. Lancaster Avenue

Wayne, PA 19087

#### **Property Highlights**

- High visibility signage on Lancaster Avenue
- One mile from the Blue Route (I-476)
- R-5 train across the street
- Parking for 20 cars