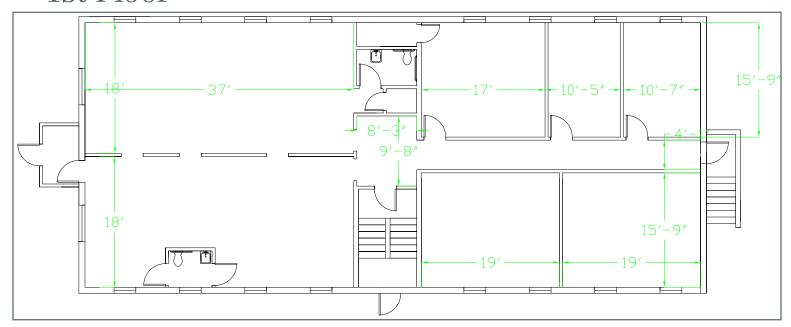

#### For Lease/Sale

# 418 E. Lancaster Avenue

Wayne, PA 19087

# \$20/SF



# 1,800 SF - 3,600 SF Available

#### **Property Highlights**

- High visibility signage on Lancaster Avenue
- One mile from the Blue Route (I-476)
- R-5 train across the street
- Parking for 20 cars



#### **David Morris**

dmorris@geisrealty.com

610 975 4275

996 Old Eagle School Road, Suite 1117, Wayne, PA 19087 610 989 0300

#### 418 E. Lancaster Avenue

Wayne, PA 19087

#### 1st Floor



### 2nd Floor





#### David Morris

dmorris@geisrealty.com

610 975 4275

996 Old Eagle School Road, Suite 1117, Wayne, PA 19087 610 989 0300 geisrealty.com

### 418 E. Lancaster Avenue

Wayne, PA 19087











David Morris dmorris@geisrealty.com 610 975 4275

996 Old Eagle School Road, Suite 1117, Wayne, PA 19087 610 989 0300 geisrealty.com

### 418 E. Lancaster Avenue

Wayne, PA 19087







#### David Morris

dmorris@geisrealty.com

610 975 4275

996 Old Eagle School Road, Suite 1117, Wayne, PA 19087 610 989 0300