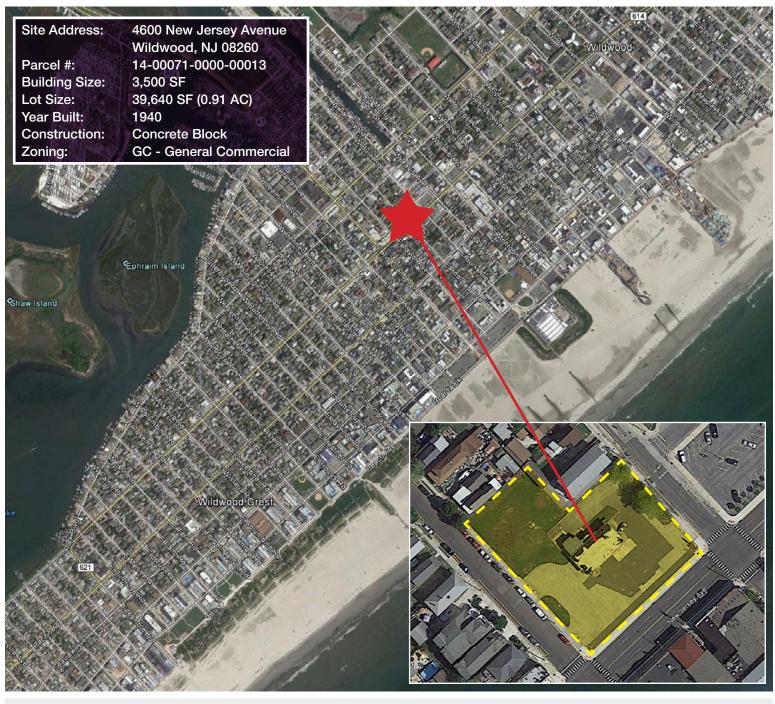

# 4600 New Jersey Avenue Wildwood, NJ 08260

#### Location

For more information: Scott Mertz, SIOR scott.mertz@naimertz.com (856) 802 6529

Jeffrey Sloan jeff.sloan@naimertz.com (856) 234 9600

21 Roland Avenue // Mount Laurel, NJ 08054 (856) 234 9600 Tel // (856) 234 4957 Fax naimertz.com