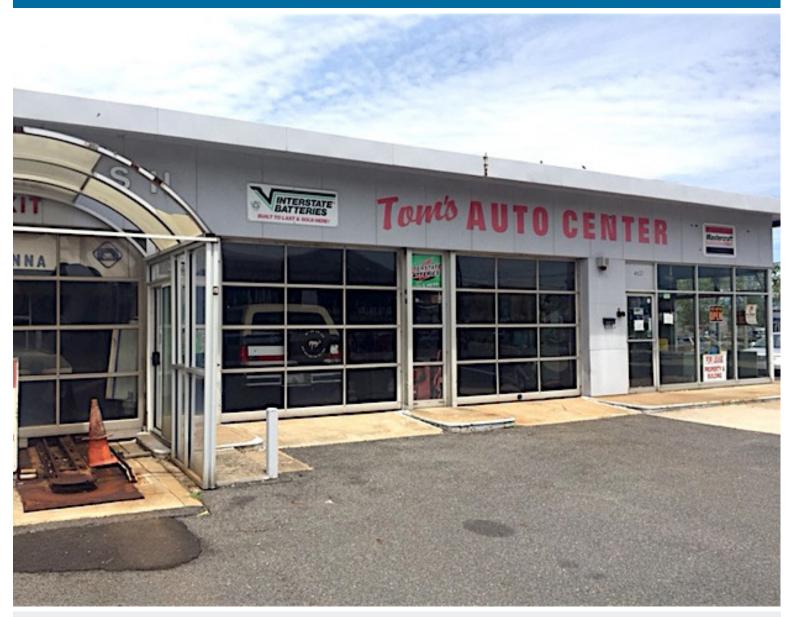

# 4600 New Jersey Avenue Wildwood, NJ 08260

### Property Information

Site size: 39,600 SF (0.91 Ac)

Zoning: GC - General Commercial

For more information: Scott Mertz, SIOR

scott.mertz@naimertz.com (856) 802 6529

Jeffrey Sloan jeff.sloan@naimertz.com (856) 234 9600