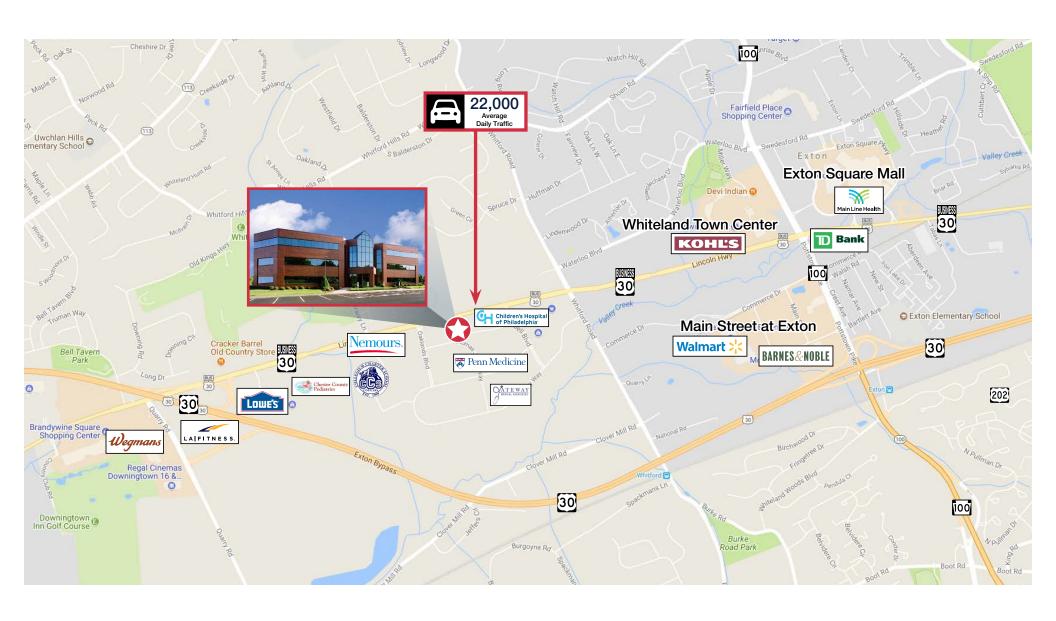

### **Property Highlights**

- Class "A" medical office building
- Well capitalized ownership
- Building signage available with township approval
- Great exposure to Route 30 traffic with average daily vehicle count of 22,000
- Easy access to Routes 100, 202, 30, and the Route 30 Bypass
- Within 2 miles of Main Street at Exton and Exton Square Mall
- Located in the heart of vibrant Chester County
- Ample Parking: ±4.3 spaces/1,000 SF
- Prominent signage on Route 30