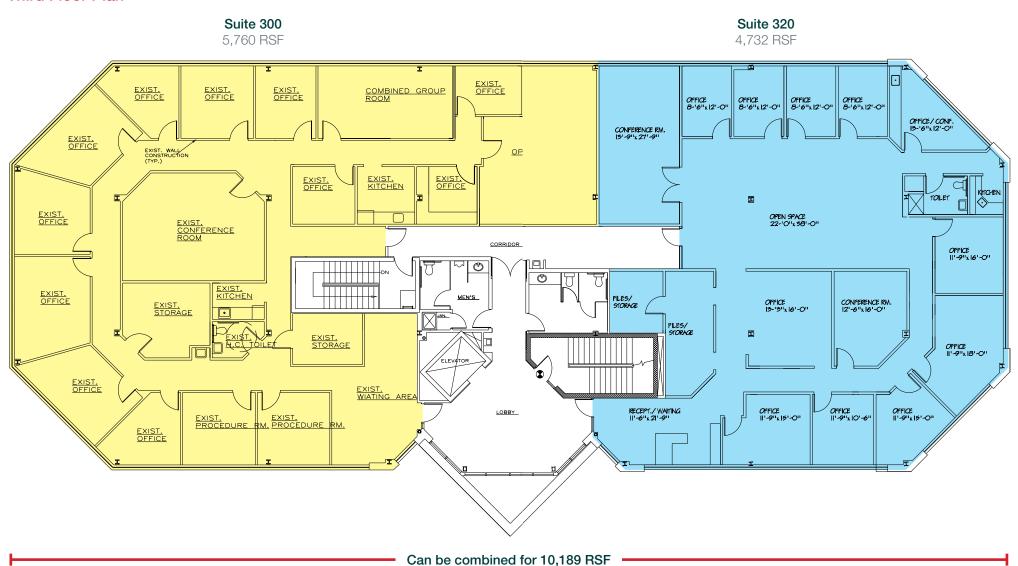

#### **Available Space**

- Suite 210: 10,485 RSF
- Entire Third Floor: 10,189 RSF
  - Suite 300: 5,760 RSF
  - Suite 320: 4,732 RSF
- 2nd & 3rd Floor can be combined for 20,674 RSF

**491 John Young Way** Exton, PA 19341

Second Floor Plan