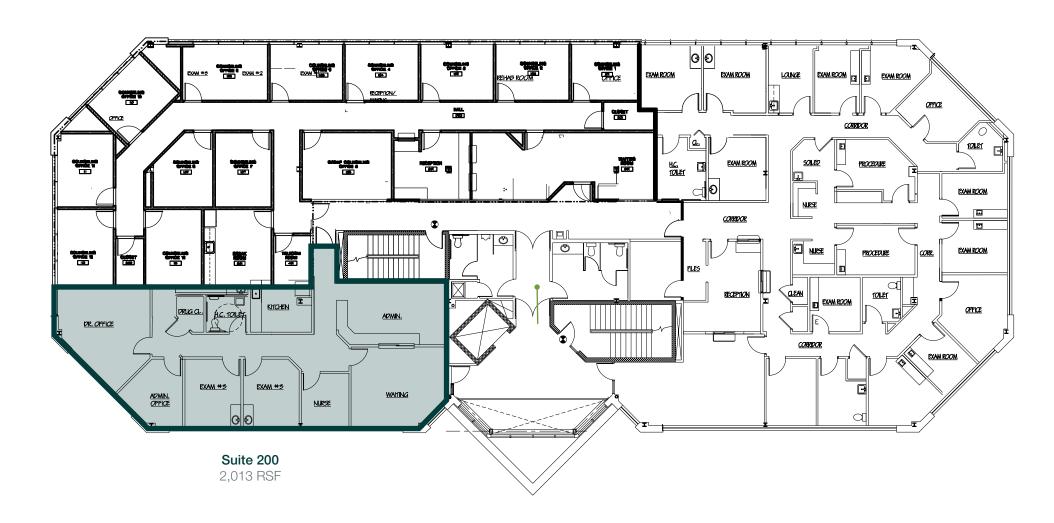

#### **Available Space**

- Suite 108: 2,346 RSF
- Suite 200: 2,013 RSF

## Baxter Business Center II | 495 Thomas Jones Way Exton, PA 19341

Second Floor Plan

(610) 989-0300