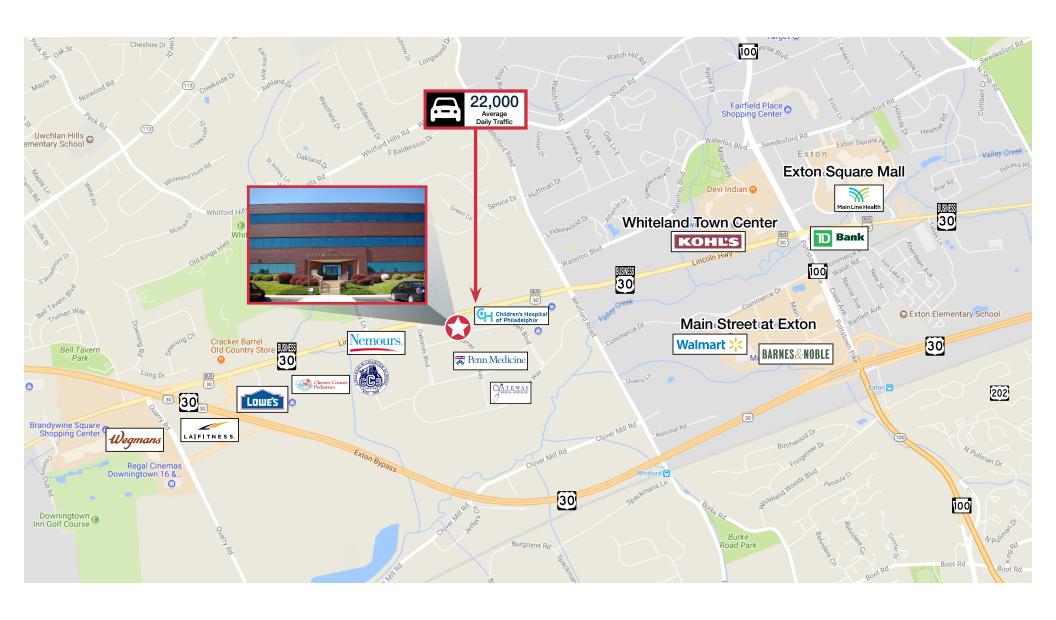

#### **Property Highlights**

- Class "A" medical office building
- Well capitalized ownership
- Great exposure to Route 30 traffic with average daily vehicle count of 22,000
- Easy access to Routes 100, 202, 30, and the Route 30 Bypass
- Within 2 miles of Main Street at Exton and Exton Square Mall
- Located in the heart of vibrant Chester County
- Ample Parking: ±4.3 spaces/1,000 SF
- Prominent signage on Route 30