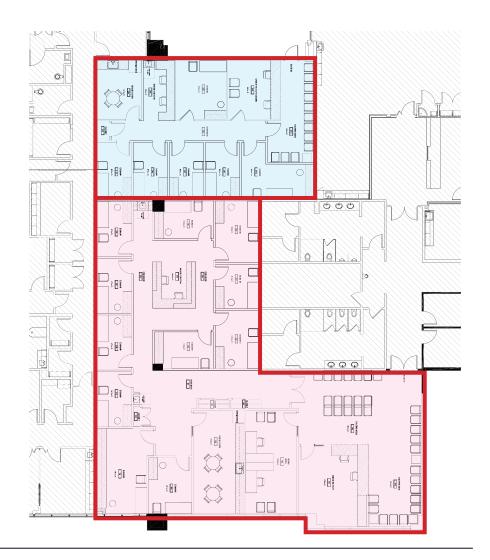

 215.568.2505
 215.701.0722

Test Fit 1 – clinical layout for entire suite (click here for interactive tour)

Test Fit 2 - clinical layouts demising into two suites

For more information, please contact:

 Tom Hummel
 Dan Moller