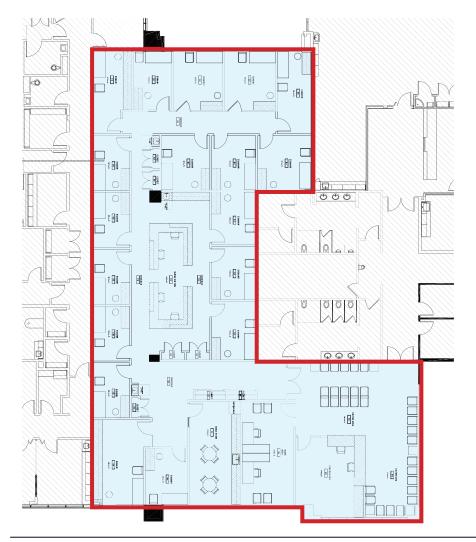

 215.568.2505
 215.701.0722

Test Fit 1 – clinical layout for entire suite (click here for interactive tour)

Test Fit 2 - clinical layouts demising into two suites

For more information, please contact:

 Tom Hummel
 Dan Moller