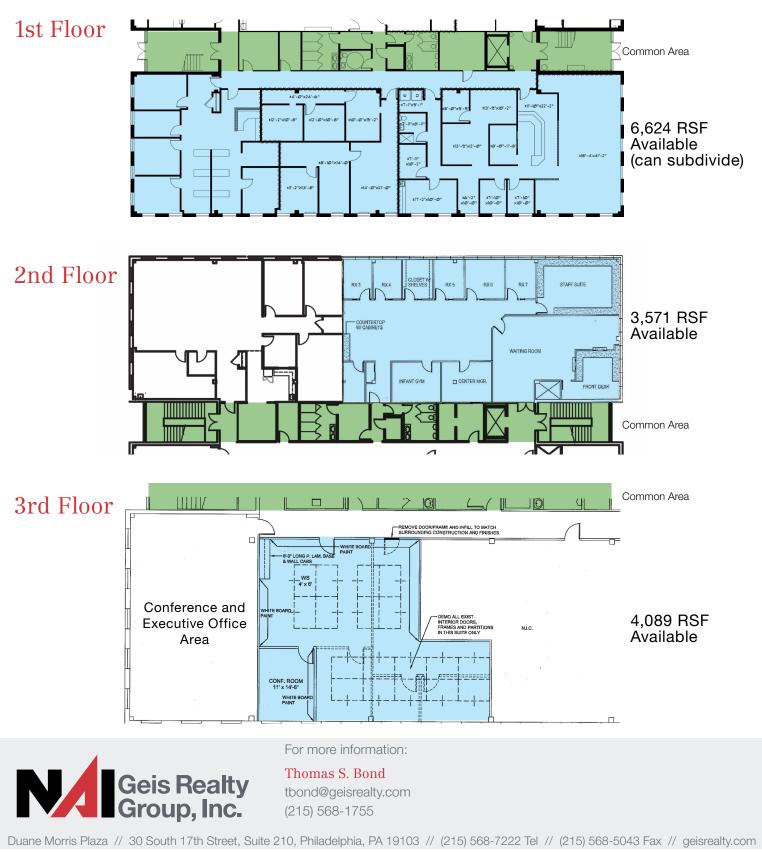

### Availability

- 1st Floor
  - 6,624 RSF can subdivide
- 2nd Floor
- 3,571 RSF
- 3rd Floor
- 4,089 RSF

Duane Morris Plaza, 30 South 17th Street, Suite 210, Philadelphia, PA

215 568 7222 ge

geisrealty.com