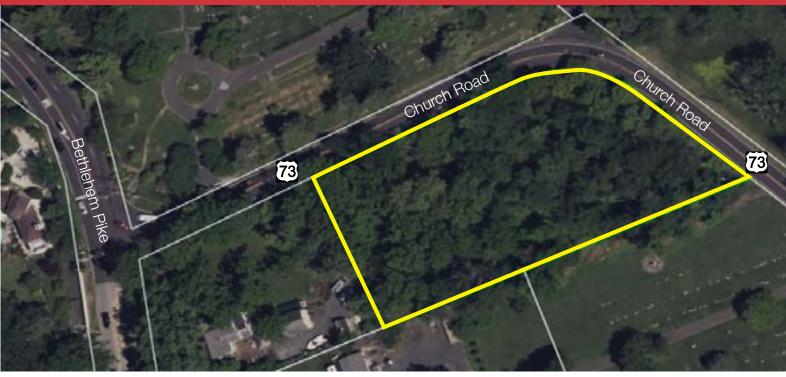

# Corner Lot 1.83 Acres 79,584 SF

ABOUT THIS LOT Located in desirable Flourtown, this lot is situated in a gorgeous park-like setting between Historic Saint Miriam's and Saint Thomas churches. The surrounding property is a truly special oasis, complete with lush trees and foliage. You will find both serenity and convenience in this stunning locale, with the top-quality shops and restaurants of Bethlehem Pike just minutes away. This lot is located on the section of Church Road that can tie into the public sewer, no private septic is needed.