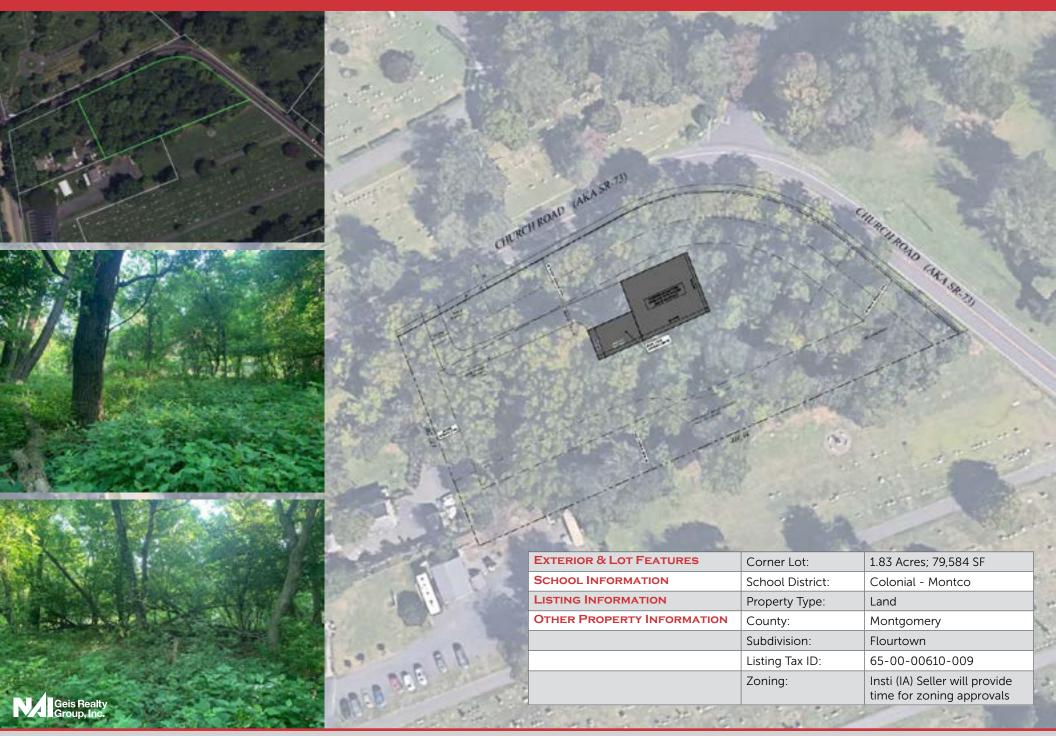

# Corner Lot 1.83 Acres 79,584 SF

#### COLONIAL SCHOOL DISTRICT, MONTGOMERY COUNTY

- Permitted use: One singlefamily detached dwelling unit
- Development may require zoning relief from the Township Boards to work through the various overlays relating to the floodplain conservation district and riparian corridor (at a minimum).
- Water service is available along Church Street, per AquaPA

ABOUT THIS LOT Located in desirable Flourtown, this lot is situated in a gorgeous park-like setting between Historic Saint Miriam's and Saint Thomas churches. The surrounding property is a truly special oasis, complete with lush trees and foliage. You will find both serenity and convenience in this stunning locale, with the top-quality shops and restaurants of Bethlehem Pike just minutes away. This lot is located on the section of Church Road that can tie into the public sewer, no private septic is needed.