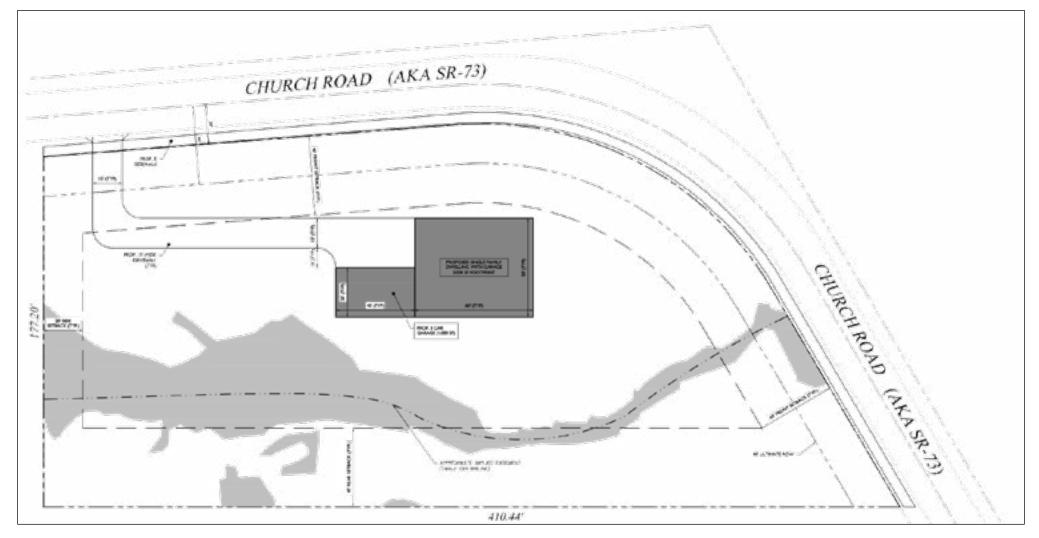

Road that can tie into the public sewer, no private septic is needed.



For more information: Thomas Bond tbond@geisrealty.com

Duane Morris Plaza, 30 South 17th Street, Suite 210, Philadelphia, PA 19103

geisrealty.com

No warranty or representation, express or implied, is made as to the accuracy of the information contained herein, and the same is submitted subject to errors, omissions, change of price, rental or other conditions, prior sale, lease or financing, or withdrawal without notice, and of any special listing conditions imposed by our principals no warranties or representations are made as to the condition of the property or any hazards contained therein are any to be implied.

#### 654 Bethlehem Pike | Flourtown, PA



#### 654 Bethlehem Pike | Flourtown, PA

#### Site Plan





#### 654 Bethlehem Pike | Flourtown, PA

#### Comparables

|         | e Langel Q                              |                       | 14                   |
|---------|-----------------------------------------|-----------------------|----------------------|
|         | Act                                     | tive                  |                      |
| 2       | Address                                 | Asking Price          | Size<br>AC/SF        |
| 1       | 116 Hillcrest Ave<br>Philadelphia       | \$524,900             | 0.34 AC<br>14,946 SF |
| 2       | 180 Hillcrest Ave<br>Philadelphia       | \$539,900             | 0.39 AC<br>16,929 SF |
|         | Manual Lagrence in the                  | Envice Parl 200       | P Pressouri Lines    |
|         | So