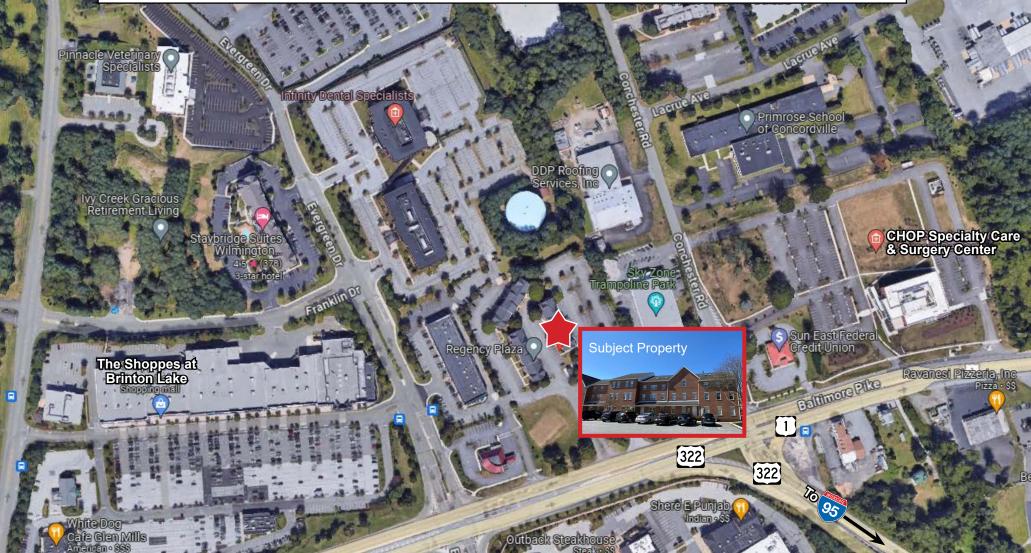

### Regency Plaza

· · · ·

Located within walking distance to Shoppes at Brinton Lakes, CHOP Specialty Care & Concordville Town Center Also located with easy access to 322 and 95 for access to Philadelphia International Airport & City of Philadelphia.