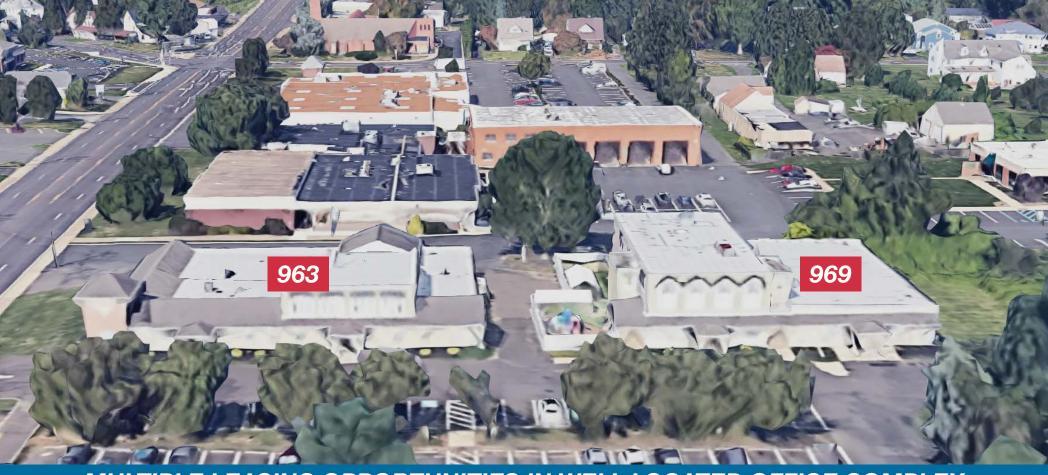

# 963-969 Street Road

Southampton, PA 18966-4728

# MULTIPLE LEASING OPPORTUNITIES IN WELL LOCATED OFFICE COMPLEX

## 963 Street Road Availabilities

Available Space: 1,443 SF & 1,451 SF

Building Size: 12,000 SF

• Lease Rate: \$12.00 - \$20.00 SF (NNN)

### 969 Street Road Availabilities

Available SF: 3,328 SF

• Building Size: 12,000 SF

Lease Rate: \$15.00 SF/yr (NNN)