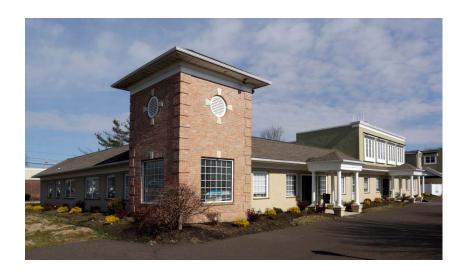

## MULTIPLE LEASING OPPORTUNITIES IN WELL LOCATED OFFICE COMPLEX

963 Street Road

Southampton, PA 18966-4728

## **Property Highlights**

- ±2,894 total SF available in this office building
- Suite 103 is a former surgery center and has 1,443 SF available
- Recent rennovations to the suite include new ceiling and lighting
- Old flooring has been removed and new flooring can be suited to tenant
- Suite 103 is ground floor space directly accessible from the parking lot
- Suite 201 has ±1,451 SF on the second floor
  - It is walk-up space with windows on three sides providing abundant light
- Suite 201 has large offices which lend it to executive space or bullpen areas

### **Suite 103 Demised Options**

Suite 201