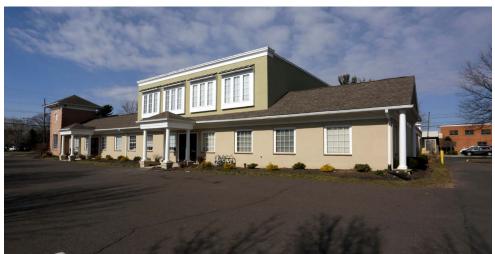

#### **Photos**

## **Property Highlights**

- Professional office space and garage space for lease in well located office complex
- $\pm$  3,328 SF of turnkey professional office space on 1st floor
- 7-8 Private offices and large bullpen area
- Large kitchen area
- Large storage and copy room
- Men's and women's restrooms
- Space accessible directly from parking lot
- 1 aand 3 car garage space also available from \$500-\$600/month