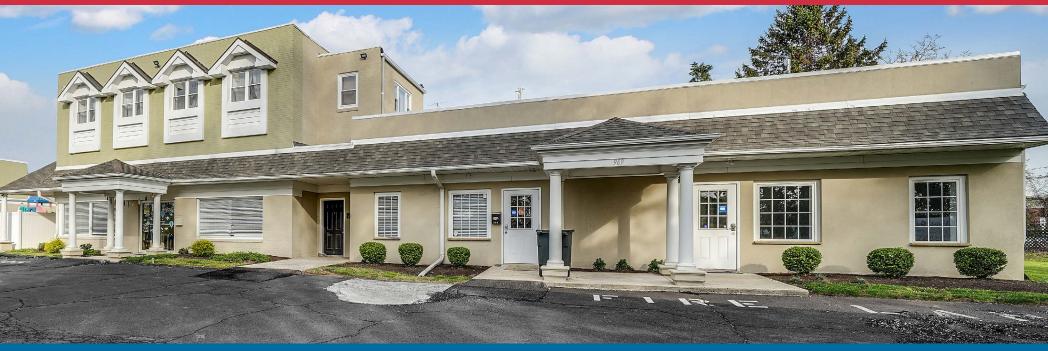

IPLE LEASING OPPORTUNITIES IN WELL LOCATED OFFICE COMPLEX



963 Street Road

Southampton, PA 18966-4728



## **Property Highlights**

- ±2,894 total SF available in this office building
- Suite 103 is a former surgery center and has 1,443 SF available
- Recent rennovations to the suite include new ceiling and lighting
- Old flooring has been removed and new flooring can be suited to tenant
- Suite 103 is ground floor space directly accessible from the parking lot
- Suite 201 has ±1,451 SF on the second floor
  - It is walk-up space with windows on three sides providing abundant light
- Suite 201 has large offices which lend it to executive space or bullpen areas



### **Suite 103 Demised Options**









Suite 201





#### **Photos**









# OFFICE SPACE & GARAGE SPACE FOR LEASE



969 Street Road

Southampton, PA 18966-4728



## **Property Highlights**

- Professional office space and garage space for lease in well located office complex
- $\pm$  3,328 SF of turnkey professional office space on 1st floor
- 7-8 Private offices and large bullpen area
- Large kitchen area
- Large storage and copy room
- Men's and women's restrooms
- Space accessible directly from parking lot
- 1 aand 3 car garage space also available from \$500-\$600/month



1st floor: ±3,328 SF



#### **Photos**











# 969 Street Road

Southampton, PA 18966-4728

#### **Photos**





# 963-969 Street Road | Southampton, PA 18966-4728