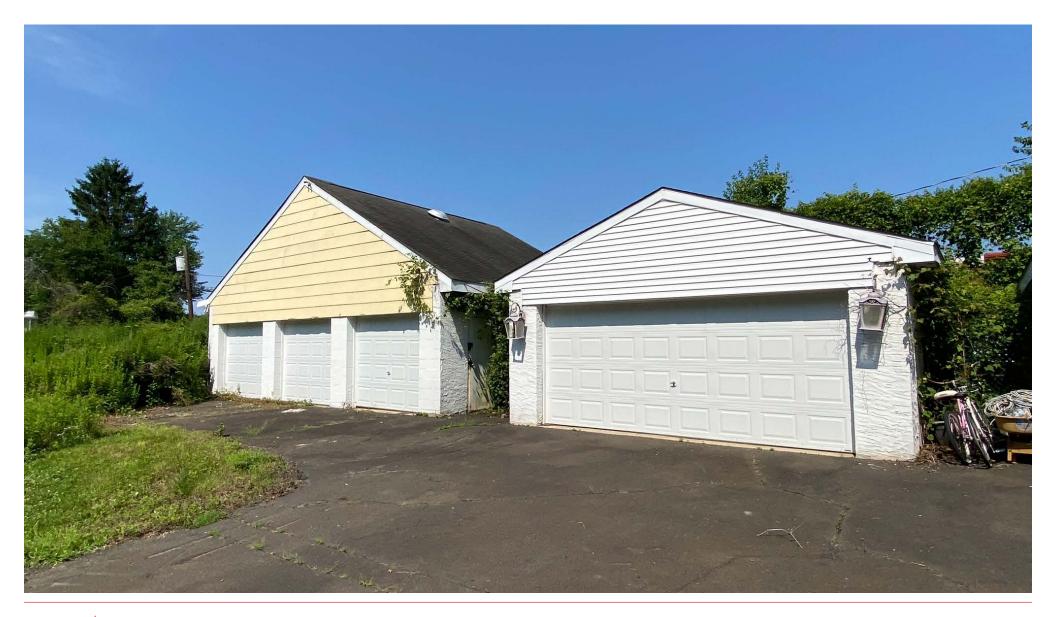

## **Property Highlights**

- Professional office space and garage space for lease in well located office complex
- $\pm$  3,328 SF of turnkey professional office space on 1st floor
- 7-8 Private offices and large bullpen area
- Large kitchen area
- Large storage and copy room
- Men's and women's restrooms
- Space accessible directly from parking lot
- 1 aand 3 car garage space also available from \$500-\$600/month

#### **Photos**