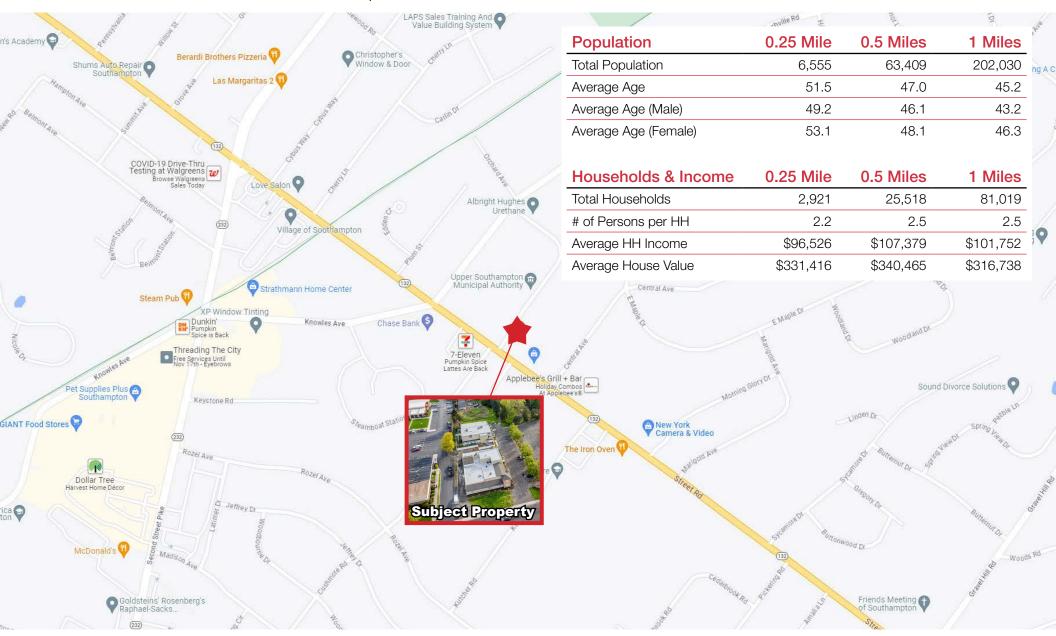

ecutive space or bullpen areas



### **Suite 103 Demised Options**









Suite 201





#### **Photos**









# OFFICE SPACE & GARAGE SPACE FOR LEASE



969 Street Road

Southampton, PA 18966-4728



## **Property Highlights**

- Professional office space and garage space for lease in well located office complex
- $\pm$  3,328 SF of turnkey professional office space on 1st floor
- 7-8 Private offices and large bullpen area
- Large kitchen area
- Large storage and copy room
- Men's and women's restrooms
- Space accessible directly from parking lot
- 1 aand 3 car garage space also available from \$500-\$600/month



1st floor: ±3,328 SF



#### **Photos**











# 969 Street Road

Southampton, PA 18966-4728

#### **Photos**





# 963-969 Street Road | Southampton, PA 18966-4728