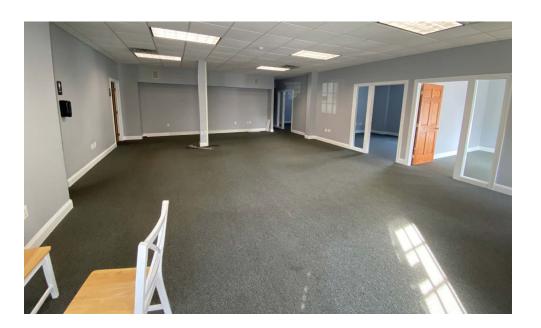

## **Property Highlights**

- ±2,894 total SF available in this office building
- Suite 103 is a former surgery center and has 1,443 SF available
- Recent rennovations to the suite include new ceiling and lighting
- Old flooring has been removed and new flooring can be suited to tenant
- Suite 103 is ground floor space directly accessible from the parking lot
- Suite 201 has ±1,451 SF on the second floor
  - It is walk-up space with windows on three sides providing abundant light
- Suite 201 has large offices which lend it to executive space or bullpen areas

### **Suite 103 Demised Options**

Suite 201