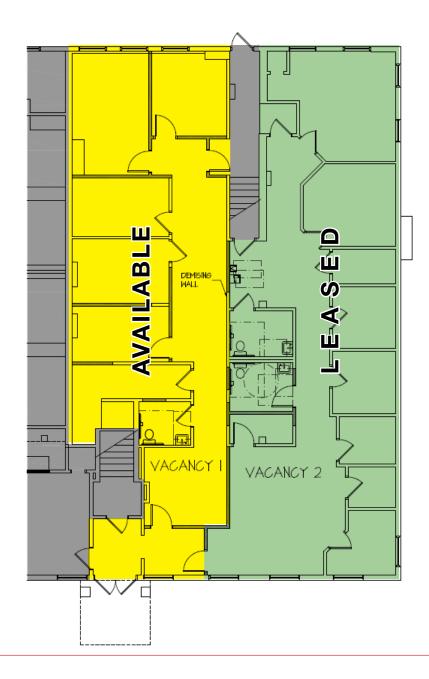

## **Property Highlights**

- ±2,894 total SF available in this office building
- Suite 103 is a former surgery center and has 1,443 SF available
- Recent rennovations to the suite include new ceiling and lighting
- Old flooring has been removed and new flooring can be suited to tenant
- Suite 103 is ground floor space directly accessible from the parking lot
- Suite 201 has ±1,451 SF on the second floor
  - It is walk-up space with windows on three sides providing abundant light
- Suite 201 has large offices which lend it to executive space or bullpen areas

### **Suite 103 Demised Options**

Suite 201