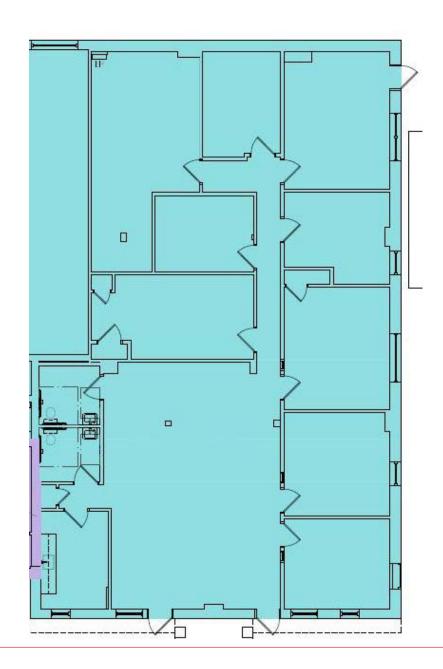

## **Property Highlights**

- ±2,894 total SF available in this office building
- Suite 103 is a former surgery center and has 1,443 SF available
- Recent rennovations to the suite include new ceiling and lighting
- Old flooring has been removed and new flooring can be suited to tenant
- Suite 103 is ground floor space directly accessible from the parking lot
- Suite 201 has ±1,451 SF on the second floor
  - It is walk-up space with windows on three sides providing abundant light
- Suite 201 has large offices which lend it to executive space or bullpen areas

### **Suite 103 Demised Options**

Suite 201