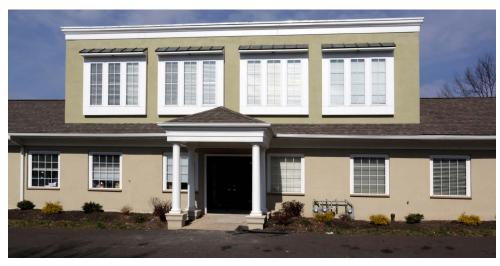

#### **Photos**

## **Property Highlights**

- ±2,894 total SF available in this office building
- Suite 103 is a former surgery center and has 1,443 SF available
- Recent rennovations to the suite include new ceiling and lighting
- Old flooring has been removed and new flooring can be suited to tenant
- Suite 103 is ground floor space directly accessible from the parking lot
- Suite 201 has ±1,451 SF on the second floor
  - It is walk-up space with windows on three sides providing abundant light
- Suite 201 has large offices which lend it to executive space or bullpen areas