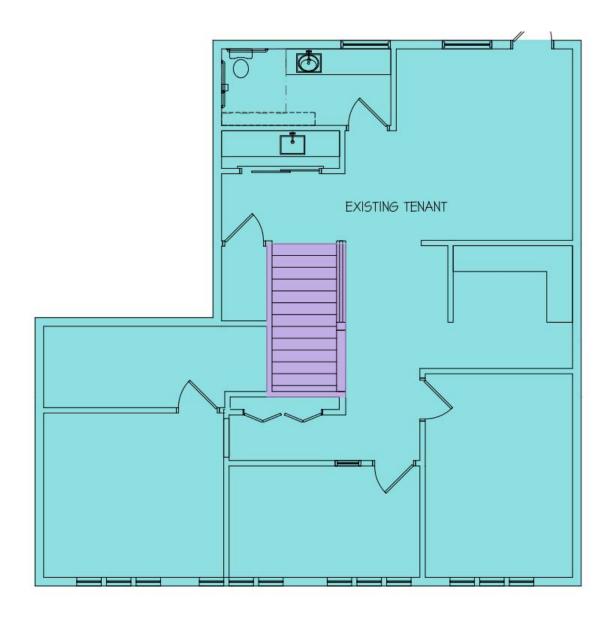

## **Property Highlights**

- Professional office space and garage space for lease in well located office complex
- $\pm$  3,328 SF of turnkey professional office space on 1st floor
- 7-8 Private offices and large bullpen area
- Large kitchen area
- Large storage and copy room
- Men's and women's restrooms
- Space accessible directly from parking lot
- 1 aand 3 car garage space also available from \$500-\$600/month

1st floor: ±3,328 SF