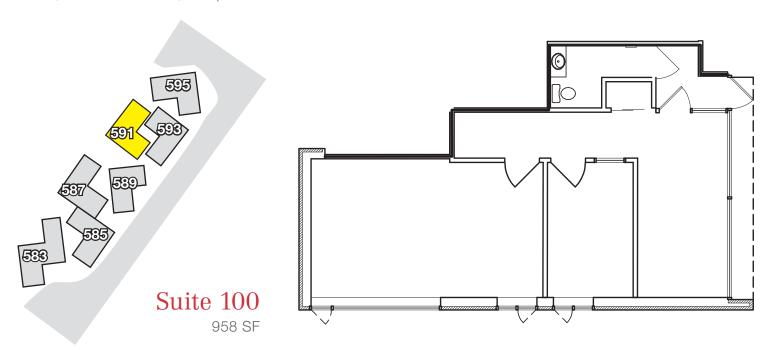

# 591 Skippack Pike Blue Bell, PA

## Suite Highlights

• Immediately available, glass lined workstation/reception area, with over sized executive office/conference room, internal restroom, and plans for kitchenette

### Available Space

| Address           | Suite | ± SF  |
|-------------------|-------|-------|
| 591 Skippack Pike | 100   | 958   |
| 593 Skippack Pike | 300   | 2,571 |
| 595 Skippack Pike | 200*  | 778   |
|                   | 300*  | 2,295 |
|                   | 400*  | 1,075 |
|                   |       |       |