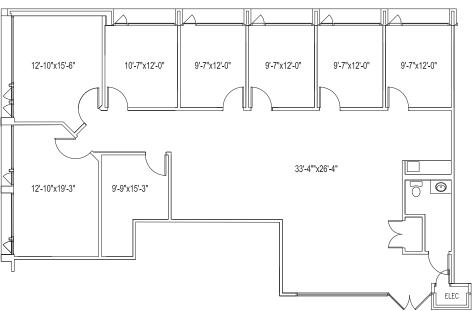

# Office Court at Blue Bell

### Suite Highlights

• Immediately available, dedicated entrance with three sides of windows, large reception area, private restroom and kitchenette, no shared common area, eight oversized offices, secluded workstation area