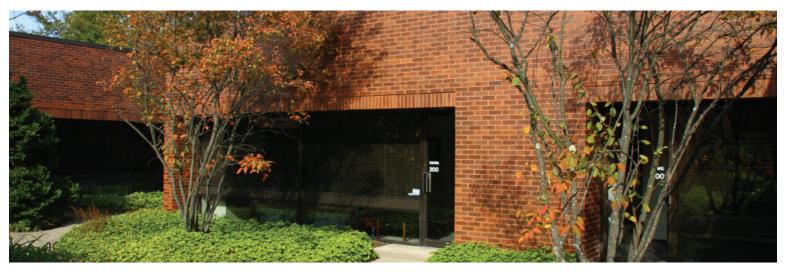

# Office Court at Blue Bell

583 to 595 Skippack Pike Blue Bell, PA

## **Property Highlights**

- Class A, single-story, free-standing brick office buildings totaling ± 44,600 square feet
- "Green Building" including working casement windows, earth berming, and roof overhangs
- Self-contained suites as small as 778 square feet
- Ample parking in this park-like campus setting surrounded by lush landscaping
- Private entrances, in-suite restrooms, and sound privacy measures
- Flexible lease terms
- On-site ownership and property management