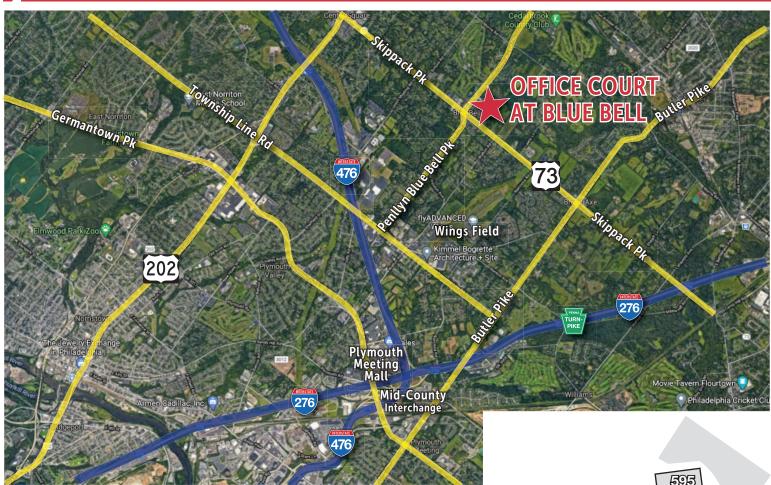

# **Location Map**

## **Nearby Amenities**

- Immediate access to southern PA's entire highway system:
  - PA Turnpike, I-476 (Blue Route & NE Extension)
  - I-76 (Schuylkill Expressway)
  - Route 202
- Plymouth Meeting Mall 3 miles
- Close to executive and employee residences
- Local eateries and fine dining establishments including adjacent to Blue Bell Inn & Panache
- Numerous day care alternatives
- Variety of hotels and extended stay options
- Multiple country clubs nearby and Wings Field Airport (KLOM) – 2 miles