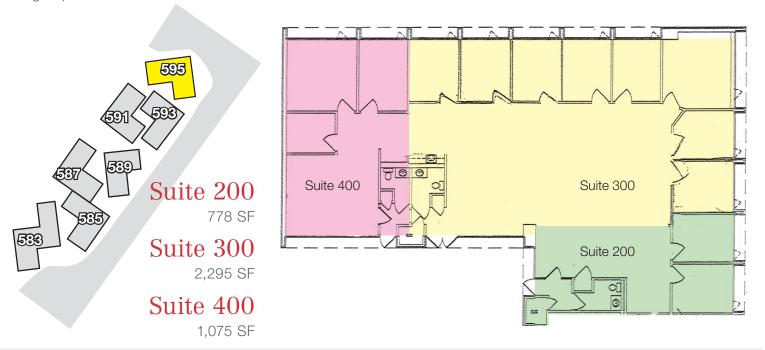

### Available Space

| Address           | Suite | ± SF  |
|-------------------|-------|-------|
| 591 Skippack Pike | 100   | 958   |
| 593 Skippack Pike | 300   | 2,571 |
| 595 Skippack Pike | 200*  | 778   |
|                   | 300*  | 2,295 |
|                   | 400*  | 1,075 |
|                   |       |       |

\*4,148 Contiguous SF

## Suite Highlights

• Immediately available, flexible space options with suites as small as 778 and up to 4,148 SF. Each space has private entrance with reception area, kitchenette and restrooms. Exterior offices with generous glass line, large open workstation areas.