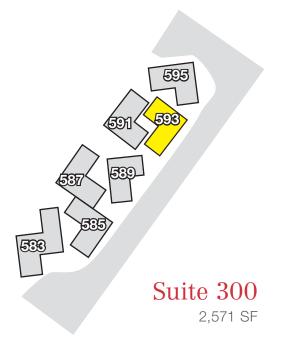

# Office Court at Blue Bell

### Suite Highlights

• Immediately available, dedicated entrance with three sides of windows, large reception area, private restroom and kitchenette, no shared common area, eight oversized offices, secluded workstation area

### Available Space

| Address           | Suite | ± SF  |
|-------------------|-------|-------|
| 591 Skippack Pike | 100   | 958   |
| 593 Skippack Pike | 300   | 2,571 |
| 595 Skippack Pike | 200*  | 778   |
|                   | 300*  | 2,295 |
|                   | 400*  | 1,075 |
|                   |       |       |